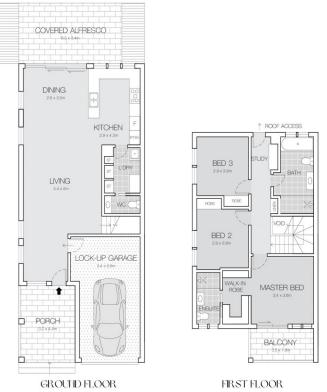

- Sleek interiors reveal open plan living/dining zone that flows outside
- Undercover alfresco area perfect for entertaining guests and family

For full version visit the website

3 🕮 2 🖺 1 🖨

Type : Semi Detached Land Size : 281.1 sqm