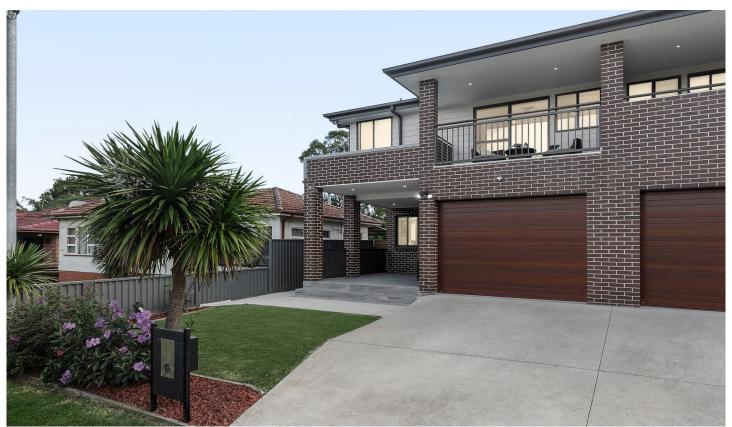

## **6A Ramsay Road Panania NSW**

Offering contemporary style and abundant space to cater to the needs of a young family, this near new home showcases superb design and quality across a dual level layout. It presents a great environment for outdoor entertaining, making it an excellent choice for first homebuyers, while also perfect for those looking to downsize. Set in a great location, the property is within walking distance of Victor Avenue Park and Panania Public School, with Panania Station, local shops and restaurants nearby.

- Sleek interiors reveal open plan living/dining zone that flows outside
- Undercover alfresco area perfect for entertaining guests and family

For full version visit the website

3 🕮 2 🖺 1 🖨

Type : Semi Detached Land Size : 281.1 sqm