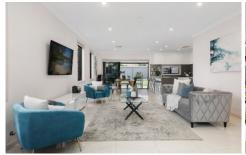

- Sleek interiors reveal open plan living/dining zone that flows outside
- Undercover alfresco area perfect for entertaining guests and family

For full version visit the website

3 🕮 2 🖺 1 🖨

Type : Semi Detached Land Size : 281.1 sqm