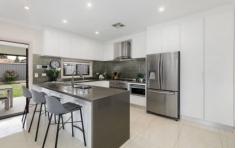

- Sleek interiors reveal open plan living/dining zone that flows outside
- Undercover alfresco area perfect for entertaining guests and family

For full version visit the website

3 🕮 2 🖺 1 🖨

Type : Semi Detached Land Size : 281.1 sqm