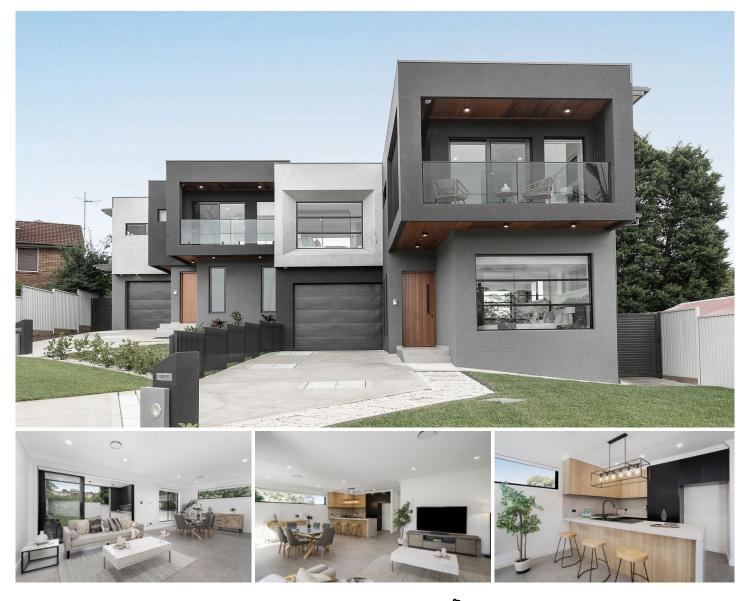

## **50 Brand Street Carlingford NSW**

Holding an idyllic cul-de-sac address, this architecturally designed duplex offers low maintenance family living without having to compromise on quality or comfort. The spacious dual level layout reveals an open plan living/dining zone with outdoor flow, while four generous bedrooms provide enough accommodation for the entire family. The property is located within walking distance of buses, light rail, schools, local parks and village shops, while Carlingford Court is just a few minutes away.

- Displays premium appointments and quality craftsmanship throughout
- Covered alfresco area with outdoor kitchen connects to private yard
- Gas kitchen boasting Caesarstone benchtops and

## For full version visit the website

4 🛤 3 🚔 2 🗬

| Туре  | : Semi Detached |
|-------|-----------------|
| Price | : \$ 1.660.000  |

- View

Land Size : 341.8 sqm

: https://www.ariarealtyco.com.au/sale/nsw/n orthern-suburbs/carlingford/residential/semidetached/6988258