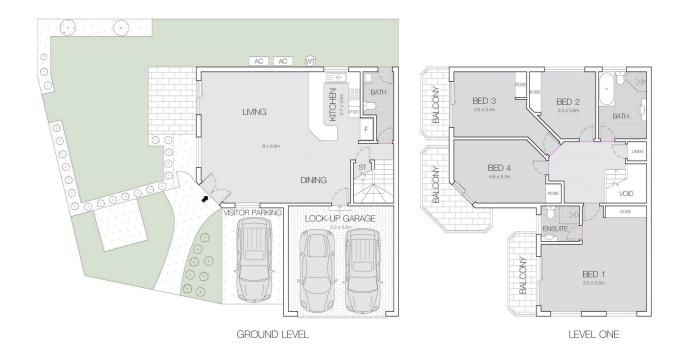

## 1/125 Rex Road Georges Hall NSW

Offering superb space, quality and potential to add further value, this well presented townhouse presents a prime opportunity for first homebuyers, growing families and investors. It features a generous open plan layout extending onto a gorgeous grassed backyard, a gas equipped kitchen and four comfortable bedrooms, three of which lead out to their own private balconies. Set in a family-friendly locale, it's a walk to schools, parks, sports fields and eateries such as II Sapore Ristorante and Toscana Gelateria Naturale, while minutes from Bass Hill Plaza.

- Sizeable floorplan reveals open living, dining and kitchen zone
- Seamless outdoor flow to beautifully maintained grassed

For full version visit the website

## 1/125 REX ROAD, GEORGES HALL

Scale in metres, Indicative only, Dimensions are approximate.

All information contained here is gathered from sources we believe to be reliable.

However, we cannot guarantee its accuracy, and interested persons should rely on their enquiries.