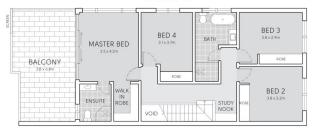

ous accommodation and seamless indoor/outdoor integration. Capturing distant views of the mountains from the large balcony, this light filled residence is located in a quiet street in a premier South Panania pocket, within walking distance of Panania Public School, village shops, cafes, restaurants and the station.

- Sizeable open plan living and dining zone flows effortlessly outside
- Undercover entertaining area overlooking extensive level backyard
- Gas kitchen showcases huge island breakfast bar and

For full version visit the website

# 5 🚐 3 🟪 1 🚘

Type : Semi Detached Land Size : 301.5 sqm

View : https://www.ariarealtyco.com.au/sale/nsw/c

anterburybankstown/panania/residential/se

mi-detached/6990573



Laura Raneri 02 9025 9948



Michael Toumas 02 9025 9948



#### SITE PLAN



## FIRST FLOOR



## GROUND FLOOR

# 119 HINEMOA STREET, PANANIA



Scale in metres, indicative only. Dimensions are approximate.

All information contained here is gathered from sources we believe to be reliable.

However, we cannot guarantee its accuracy, and interested persons should rely on their enquiries.