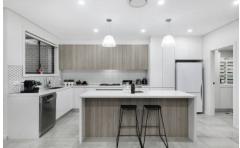

- Sizeable open plan living and dining zone flows effortlessly outside
- Undercover entertaining area overlooking extensive level backyard
- Gas kitchen showcases huge island breakfast bar and

For full version visit the website