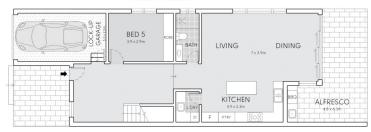

and seamless indoor/outdoor integration. Capturing distant views of the mountains from the large balcony, this light filled residence is located in a quiet street in a premier South Panania pocket, within walking distance of Panania Public School, village shops, cafes, restaurants and the station.

- Sizeable open plan living and dining zone flows effortlessly outside
- Undercover entertaining area overlooking extensive level backyard
- Gas kitchen showcases huge island breakfast bar and

For full version visit the website

# 5 🚐 3 🟪 1 🚘

Type : Semi Detached Land Size : 301.5 sqm

View : https://www.ariarealtyco.com.au/sale/nsw/c

anterburybankstown/panania/residential/se

mi-detached/6990573



Laura Raneri 02 9025 9948



Michael Toumas 02 9025 9948



#### SITE PLAN



## FIRST FLOOR



## GROUND FLOOR

# 119 HINEMOA STREET, PANANIA



Scale in metres, indicative only. Dimensions are approximate.

All information contained here is gathered from sources we believe to be reliable.

However, we cannot guarantee its accuracy, and interested persons should rely on their enquiries.