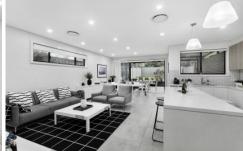

- Sizeable open plan living and dining zone flows effortlessly outside
- Undercover entertaining area overlooking extensive level backyard
- Gas kitchen showcases huge island breakfast bar and

For full version visit the website