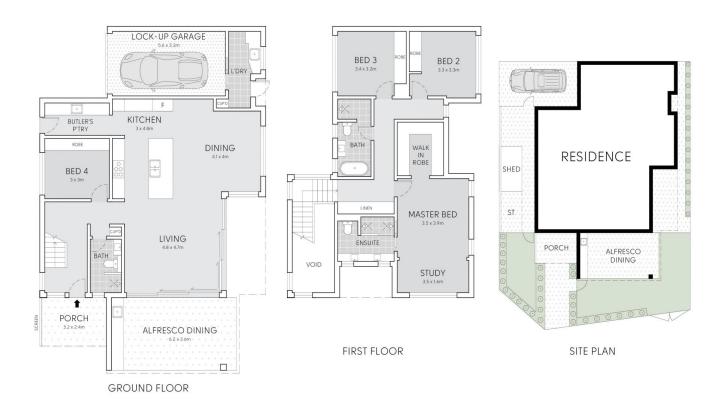

## 1 Toby Crescent Panania NSW

Meticulously crafted with quality fixtures and displaying contemporary architectural style, this near new family duplex promises a low maintenance lifestyle close to all amenities. It offers a well proportioned, thoughtful and sophisticated layout as well as excellent outdoor space for entertaining. Centrally located, this corner block home is close to Panania Village and the station, a short walk from Killara Reserve and Panania North Public School, and close to Western Sydney University.

- Open living zone flows seamlessly outdoors through wall-to-wall glass doors
- Huge covered alfresco setting spills onto easycare child-friendly lawn
- Exceptional kitchen island bench has glass gas stove and

## 4 🕮 3 🟪 1 🚘

Type : Semi Detached Price : \$1,308,000 Land Size : 303 sqm

View : https://www.ariarealtyco.com.au/sale/nsw/c

anterburybankstown/panania/residential/se

mi-detached/6990574

Laura Raneri 02 9025 9948

Michael Toumas 02 9025 9948

Scale in metres, Indicative only. Dimensions are approximate.
All information contained here is gathered from sources we believe to be reliable.
However, we cannot guarantee its accuracy, and interested persons should rely on their enquiries.