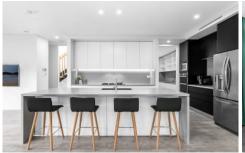

- Open living zone flows seamlessly outdoors through wall-to-wall glass doors
- Huge covered alfresco setting spills onto easycare child-friendly lawn
- Exceptional kitchen island bench has glass gas stove and