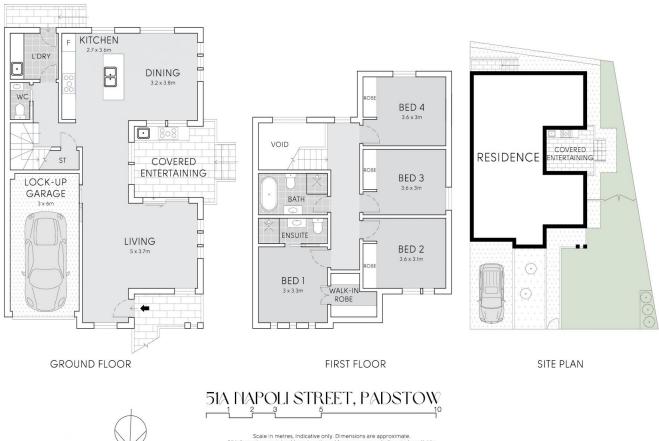

## For full version visit the website

| 4 🎮 2 📛 1 🕻 | 9 |
|-------------|---|
|-------------|---|

| Туре  | : Semi Detached |
|-------|-----------------|
| Price | • \$ 1 200 000  |

- Land Size : 274.9 sqm
- View