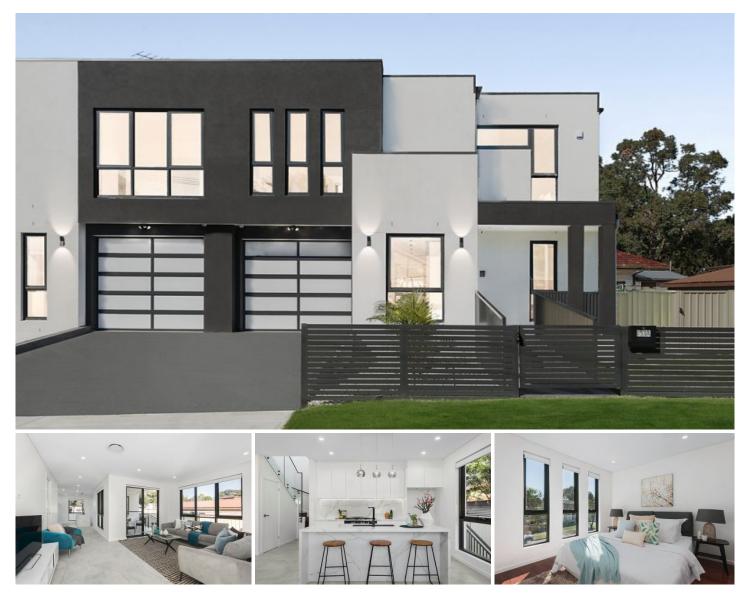

## **51A Napoli Street Padstow NSW**

Flawlessly designed to offer a high standard of family living, this brand new duplex showcases luxury inclusions and quality craftsmanship across a free flowing layout. The contemporary interiors reveal separate living and dining spaces, which connect to a covered entertaining area with fully equipped outdoor gas kitchen, while the neighbouring park provides extra room for the children to run and play. The home's idyllic location is just minutes from both Revesby and Padstow train stations.

- Immaculate throughout, north facing block with low maintenance lawns

- Deluxe gas kitchen has stone top island bench and premium appliances

- Four bedrooms with built-in robes, master has ensuite