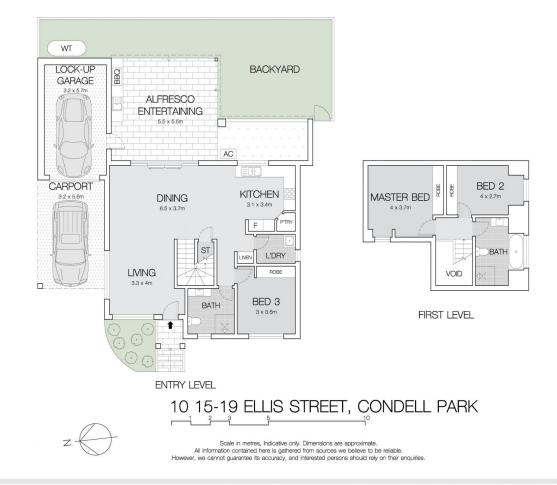

## For full version visit the website

3 🎮 2 🚔 2 🖨

| Туре  | : Townhouse  |
|-------|--------------|
| Price | : \$ 860.000 |

Land Size : 256 sqm

View

: https://www.ariarealtyco.com.au/sale/nsw/c anterburybankstown/condell-park/residential /townhouse/6991413