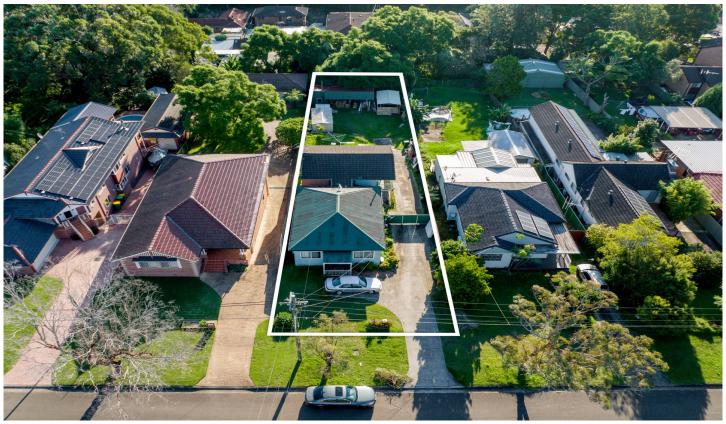

## 90 Lang Street Padstow NSW

A rare chance to secure a huge property in a prime address, this private residence presents immense potential to invest, renovate or rebuild into a contemporary family haven or add granny flats on a substantial 1,094sqm block (STCA). This original home provides an outstanding proposition for visionary developers, savvy investors and families looking to customise. It's superbly set within easy walking distance of schools and local parks, while a stroll to Padstow Station, shops and eateries.

For full version visit the website

4 🕮 2 🖺 4 🖨

Type : House Price : \$ 1,417,000 Land Size : 1094 sqm

View : https://www.ariarealtyco.com.au/sale/nsw/c anterburybankstown/padstow/residential/ho

~~/COO4.44.4