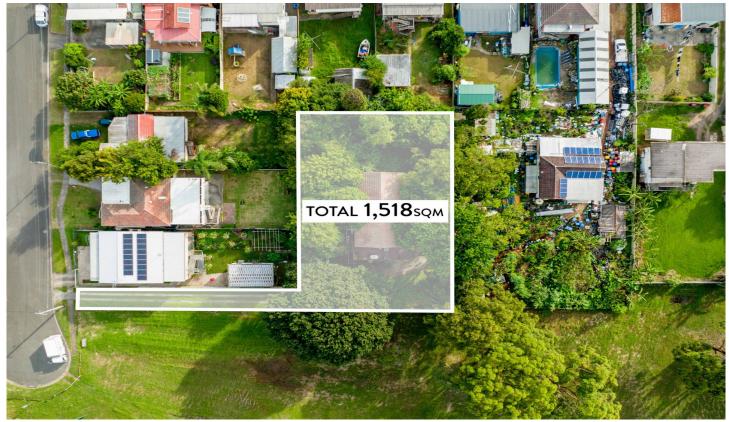

## 1 Day Street Lansvale NSW

Perfectly set with a parkside location, this incredible 1,518m2 parcel of land is ideal for a family to build their dream home or a developer to capitalize on such a brilliant location. Positioned in a cul de sac on a quiet street, this riverside side, free standing home is an opportunity like no other. Just minutes away from the local shopping village, close to various local schools such as Canley Vale High School, Lansvale East Public School and Carramar Public School - this home is waiting for you to make it yours.

- Park and riverside location, in a quiet cul de sac
- Offering a massive 1,518m2 of land to build your dream home
- Minutes away from the shopping village, local schools and popular eateries

For full version visit the website

## 4 🖳 1 🖳

**Type** : House **Price** : \$ 775,000 **Land Size** : 1518 sqm

**View** : https://www.ariarealtyco.com.au/sale/nsw/liv erpool-fairfield/lansvale/residential/house/69

91415

Laura Raneri 02 9025 9948