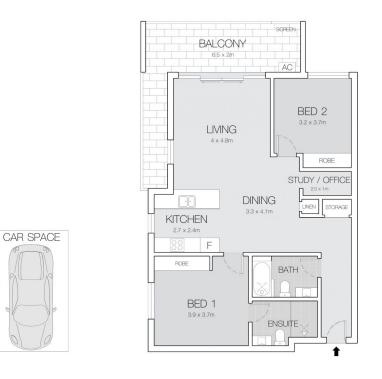

- Inviting living/dining zone reveals modern tones and stylish flooring

- Sizeable wraparound balcony for soaking up the sun and hosting guests

- Well appointed stone kitchen equipped with gas cooking

## For full version visit the website

| 2 🎮 | 2 🚔 | 1 🚘 |
|-----|-----|-----|
|-----|-----|-----|

| Туре      | : Apartment |
|-----------|-------------|
| Price     | :\$532,000  |
| Land Size | : 114 sqm   |