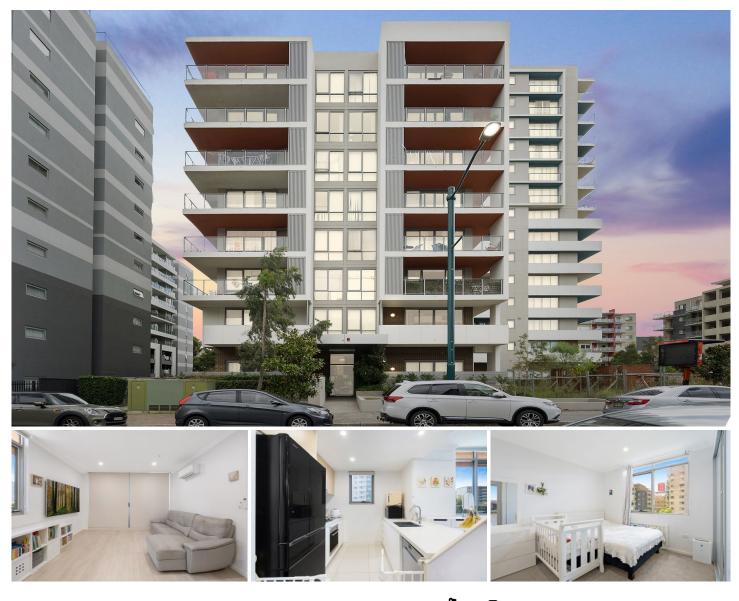

## 202/15 Bigge Street Liverpool NSW

Residing within 'The Gallery' complex, this contemporary easycare apartment creates a lifestyle of ultimate convenience in a vibrant walk-to-everywhere setting. Combining an intuitive open plan layout with quality finishing touches for optimal comfort, it offers space to relax, work and entertain. It's perfectly suited to busy professionals, savvy investors, downsizers and young families, situated within a short stroll of Westfield, Liverpool CBD, Liverpool Hospital and local train stations.

- Inviting living/dining zone reveals modern tones and stylish flooring

- Sizeable wraparound balcony for soaking up the sun and hosting guests

- Well appointed stone kitchen equipped with gas cooking