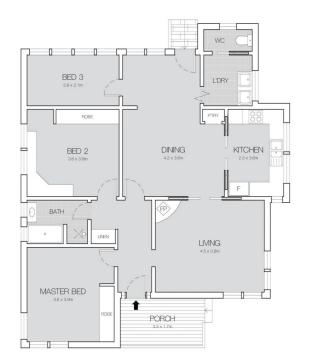

- Dedicated front lounge plus spacious dining zone leading outdoors
- Interiors feature hardwood floors, high ceilings, plantation shutters
- Landscaped front gardens, entertaining patio and low

For full version visit the website