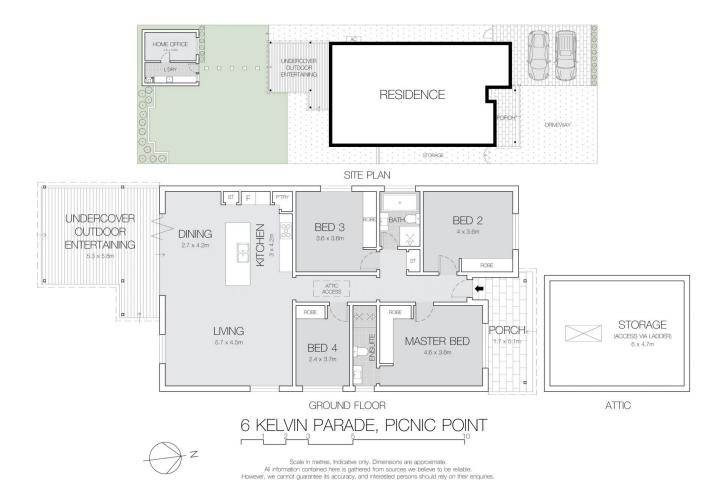

## 4 🛤 2 🚔 2 🚘

| Туре      | : House        |
|-----------|----------------|
| Price     | :\$1,300,000   |
| Land Size | : 486.89 sqm   |
| View      | : https://www. |

: https://www.ariarealtyco.com.au/sale/nsw/c anterburybankstown/picnic-point/residential/ house/6991419