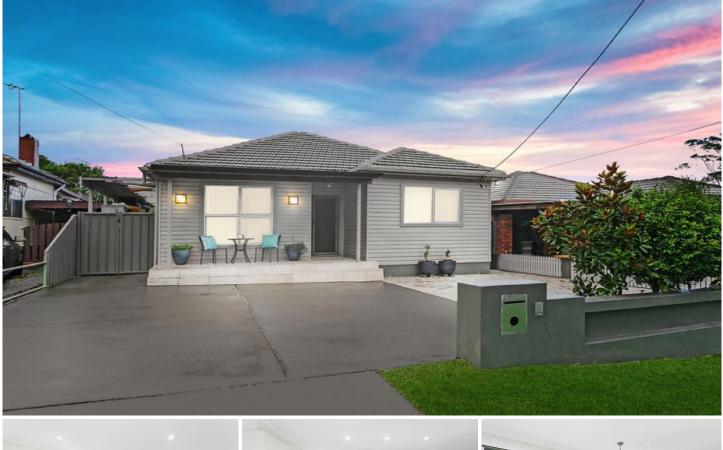

## 6 Kelvin Parade Picnic Point NSW

Beautifully transformed by a recent extensive renovation, this freestanding family home is all ready for your immediate enjoyment. It provides an open plan living and dining area, superb outdoor spaces for entertaining guests as well as a contemporary kitchen and generous accommodation across a single level. Located in a quiet street, this residence is within walking distance of the Georges River and a two minute drive away from Lambeth Reserve, while in the catchment for Panania Public School.

- Stylish interiors have combined living and dining room flowing outdoors

- Covered alfresco entertaining area leads to private landscaped backyard

- Bright updated kitchen features gas cooktop, stone