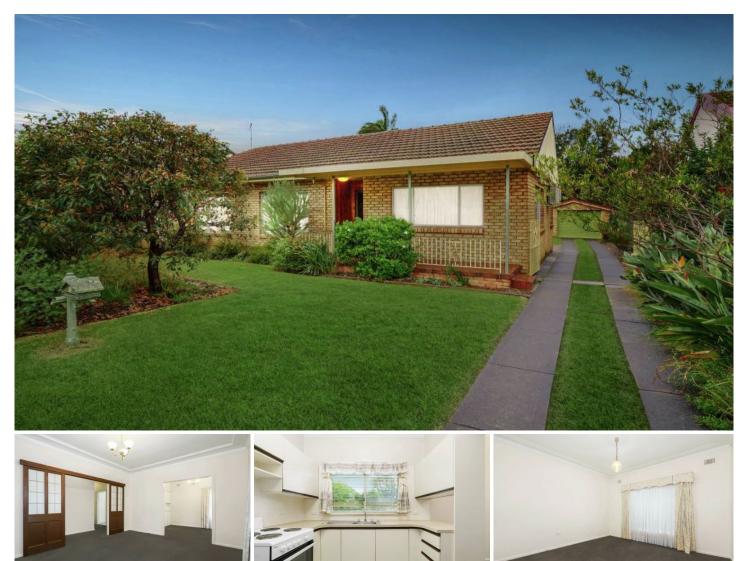

## **13 Presland Avenue Revesby NSW**

Nestled within established garden surrounds, this original home captures plenty of light throughout a comfortable single level floorplan. It's perfect for families seeking a solid brick residence to update or personalise, while also presenting an excellent duplex redevelopment opportunity (STCA). Occupying a 556.4sqm block with a 16.45m frontage in the heart of Revesby, it's a short walk from local parklands, restaurants and buses bound for Bankstown, with everything Revesby Village has to offer just a few minutes away.

- Traditional layout includes good sized adjoining living/dining rooms

- Alfresco entertaining area stepping out to lush child-friendly lawns

## 3 🛤 1 🚔 1 🚘

| Туре      | : House        |
|-----------|----------------|
| Price     | : \$ 1,340,000 |
| Land Size | : 556.4 sqm    |
| Viow      | · https://www. |

: https://www.ariarealtyco.com.au/sale/nsw/c anterburybankstown/revesby/residential/hou se/6991420