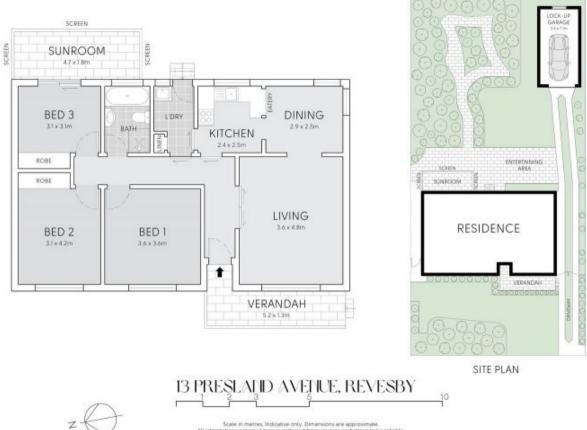

## **13 Presland Avenue Revesby NSW**

Nestled within established garden surrounds, this original home captures plenty of light throughout a comfortable single level floorplan. It's perfect for families seeking a solid brick residence to update or personalise, while also presenting an excellent duplex redevelopment opportunity (STCA). Occupying a 556.4sqm block with a 16.45m frontage in the heart of Revesby, it's a short walk from local parklands, restaurants and buses bound for Bankstown, with everything Revesby Village has to offer just a few minutes away.

## 3 🛤 1 🚔 1 🚘

| Туре      | : House        |
|-----------|----------------|
| Price     | : \$ 1,340,000 |
| Land Size | : 556.4 sqm    |
| Viow      | · https://www. |

: https://www.ariarealtyco.com.au/sale/nsw/c anterburybankstown/revesby/residential/hou se/6991420

Michael Toumas 02 9025 9948

Laura Raneri 02 9025 9948

Scale in metres, indicative only. Dimensions are approximate. All information corranted here is gathered from sources we believe to be reliable. However, we cannot guarantee its accurecy, and interested prices should are you on their enquiries.