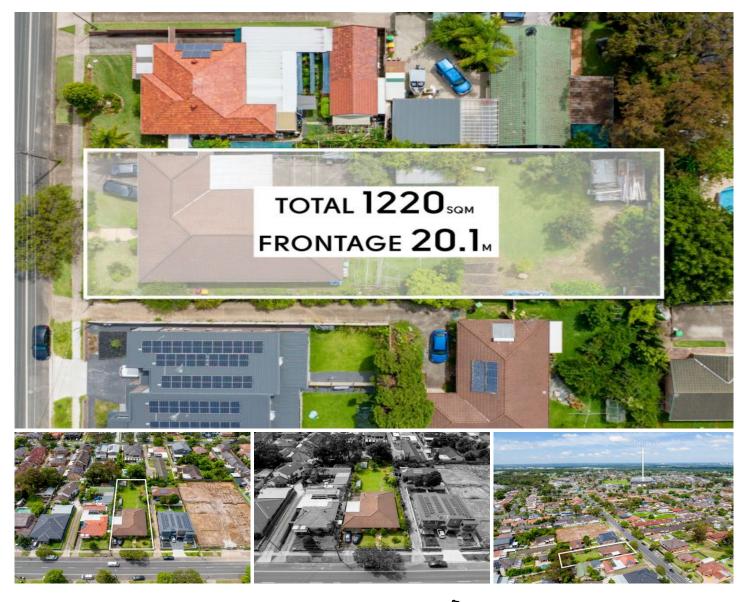

## 111 Chester Hill Road Bass Hill NSW

Introducing an incredible 1,220sqm clear block of land in a premier Bass Hill location, this 20.1m frontage, leveled flat block is located just minutes away from Bass Hill Plaza, local schools and restaurants. This is an opportunity not to be missed for those developers or builders looking for a great investment. Presenting a traditional family home on an outstanding clear flat block with potential to renovate or knock down to build your ideal home on a duplex friendly site (Subject to Council Approval).

- MASSIVE scope with 1220SQM and 20.1M Frontage

- Prime opportunity to capitalise on large block with custom development

- Ideal for families looking to build their dream home in an ideal location

## For full version visit the website

5 🎮 2 🚔 2 🚔

| Туре      | : House        |
|-----------|----------------|
| Price     | : \$ 1,700,000 |
| Land Size | : 1220 sqm     |
| View      | · http:///     |