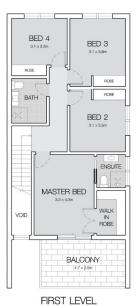

## 42 Tracey Street Revesby NSW

Boasting a radiant rear north aspect, this stylishly designed home presents a modern lifestyle opportunity for first homebuyers or growing families. Enhanced by quality finishes, it offers open plan living and dining zones, a chic gas kitchen, four bedrooms and home office, with the master suite featuring a walk-in robe and its own balcony. Outside, there's a sublime alfresco area flowing to a beautifully landscaped yard. It's close to parks, shops and Revesby Station, while a two minute drive from the M5.