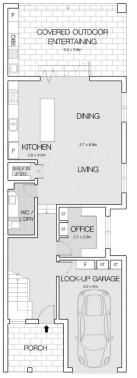

- Striking modern façade blends high-grade timber and grey toned brick
- Open living, dining and kitchen zone flows outdoors via bi-fold doors
- Amazing alfresco entertaining space with kitchenette and

For full version visit the website

4 🕒 3 🖺 1 🖨

Type : Semi Detached Price : \$ 1,340,000 Land Size : 277.2 sqm

View : https://www.ariarealtyco.com.au/sale/nsw/c

anterburybankstown/revesby/residential/se

mi-detached/6991455