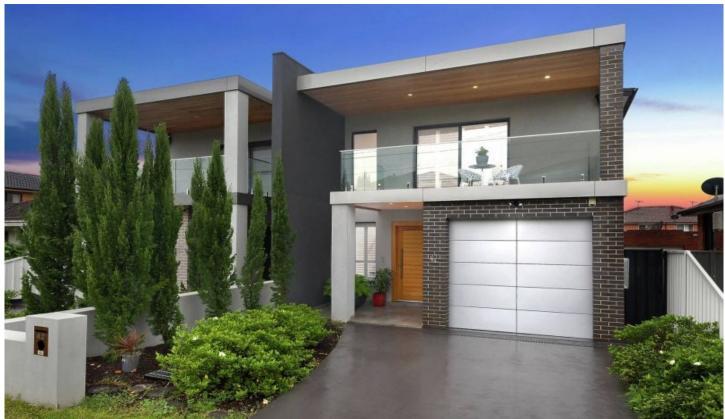

## 42 Tracey Street Revesby NSW

Boasting a radiant rear north aspect, this stylishly designed home presents a modern lifestyle opportunity for first homebuyers or growing families. Enhanced by quality finishes, it offers open plan living and dining zones, a chic gas kitchen, four bedrooms and home office, with the master suite featuring a walk-in robe and its own balcony. Outside, there's a sublime alfresco area flowing to a beautifully landscaped yard. It's close to parks, shops and Revesby Station, while a two minute drive from the M5.

- Striking modern façade blends high-grade timber and grey toned brick
- Open living, dining and kitchen zone flows outdoors via bi-fold doors
- Amazing alfresco entertaining space with kitchenette and