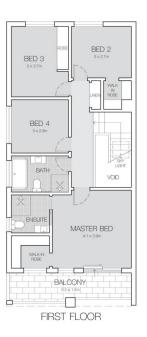

- Large open plan layout with a choice of casual and formal living zones
- Seamless flow to covered entertaining area and child-friendly lawn
- Stone kitchen offering Smeg appliances, walk-in pantry

For full version visit the website