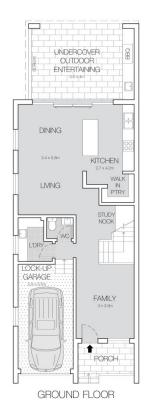

- Large open plan layout with a choice of casual and formal living zones
- Seamless flow to covered entertaining area and child-friendly lawn
- Stone kitchen offering Smeg appliances, walk-in pantry

For full version visit the website