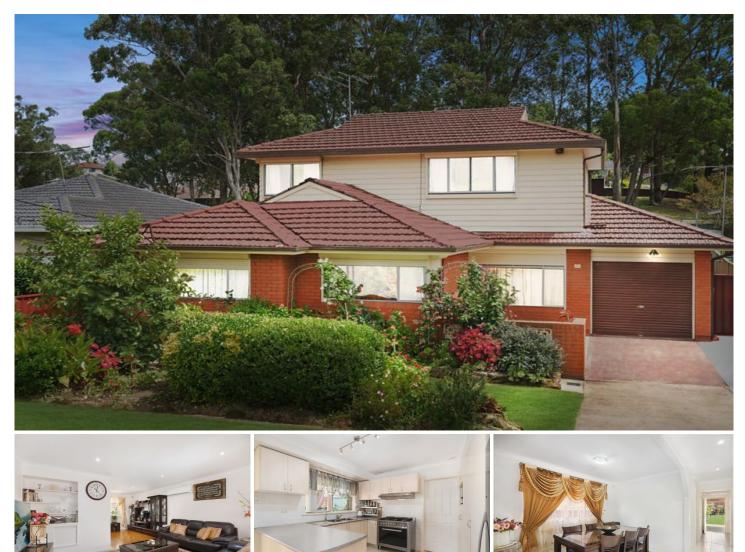

## 28 Caroline Crescent Georges Hall NSW

Perfectly positioned backing onto the lush Wilton Reserve, this outstanding family home presents an enticing lifestyle opportunity. This stunning residence features ample living and dining spaces. The double storey design has an undercover alfresco entertaining area stepping out to the grassed backyard.It's convenient location is just a stroll to local schools, Crest Sporting Complex, cafés, restaurants and bus links, with numerous major shopping centres and the Hume Highway only minutes away.

- Multiple living spaces across two levels includes large dining zone

- Established front and back yards, big covered outdoor entertaining area
- Neat functional kitchen features stainless gas stove

## 5 🛤 2 🚔 3 🚘

| Туре      | : House        |
|-----------|----------------|
| Price     | :\$1,195,000   |
| Land Size | : 556 sqm      |
| View      | : https://www. |

: https://www.ariarealtyco.com.au/sale/nsw/c anterburybankstown/georges-hall/residential /house/6991457