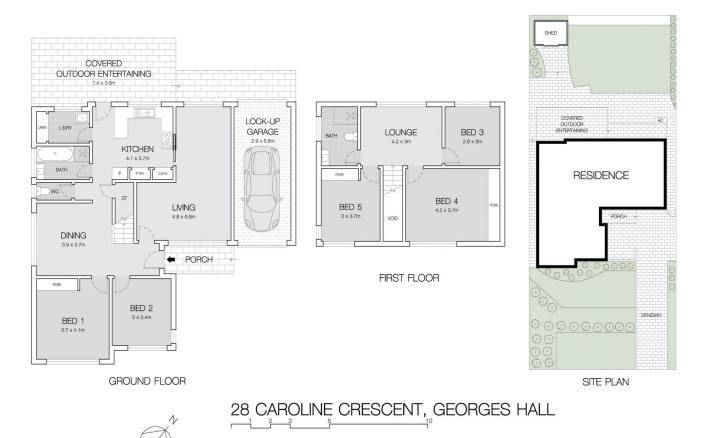

- Multiple living spaces across two levels includes large dining zone

- Established front and back yards, big covered outdoor entertaining area
- Neat functional kitchen features stainless gas stove

## 5 🛤 2 🚔 3 🚘

| Туре      | : House        |
|-----------|----------------|
| Price     | :\$1,195,000   |
| Land Size | : 556 sqm      |
| View      | : https://www. |

: https://www.ariarealtyco.com.au/sale/nsw/c anterburybankstown/georges-hall/residential /house/6991457