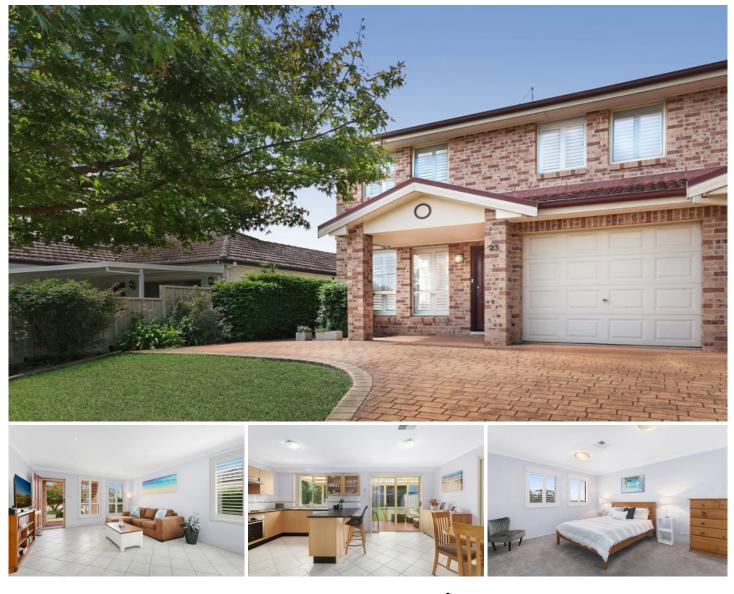

## 23 Drake Street Panania NSW

Nestled on a quiet street in a neighbourly Panania enclave, this comfortable semi-detached home presents a marvellous opportunity for families to secure an enduring lifestyle. Immaculately maintained and bathed in sunlight, the functional double storey layout offers further scope to enhance and capitalise. It is ideally placed walking distance to local shops, great cafés, CBD trains, Armour Park and Max Parker Aquatic Centre. It is also moments from quality schools and Western Sydney University.

- Spacious living zone, plus a large dining area and generous sunroom

- Covered patio flows to a private backyard suited to children and pets

- Neat kitchen includes a walk-in pantry, dishwasher and