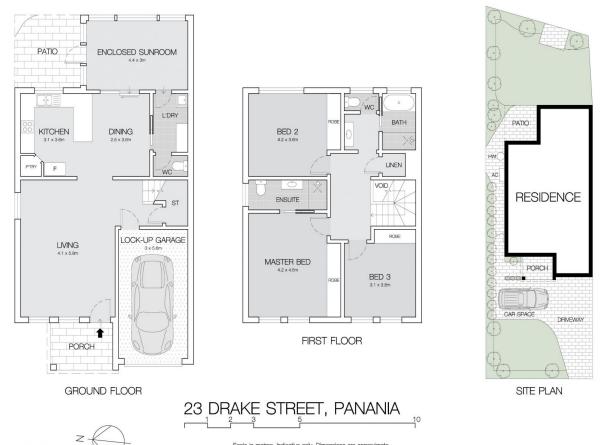

- Spacious living zone, plus a large dining area and generous sunroom

- Covered patio flows to a private backyard suited to children and pets

- Neat kitchen includes a walk-in pantry, dishwasher and

Land Size : 294.2 sqm

View

: https://www.ariarealtyco.com.au/sale/nsw/c anterburybankstown/panania/residential/se mi-detached/6991458

Michael Toumas 02 9025 9948

Laura Raneri 02 9025 9948

Scale in metres, Indicative only. Dimensions are approximate. All information contained here is gathered from sources we believe to be reliable. However, we cannot guarantee its accuracy, and interested persons should rely on their enquiries.