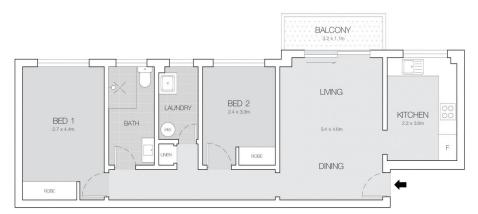

- Combined living/dining area opens to private balcony with park outlooks
- Modern kitchen features electric cooktop and stainless steel dishwasher
- Both of the bedrooms are generously sized and have

## 10/7 MYERS STREET, ROSELANDS

Scale in metres, Indicative only, Dimensions are approximate.

All information contained here is gathered from sources we believe to be reliable.

However, we cannot guarantee its accuracy, and interested persons should rely on their enquiries.