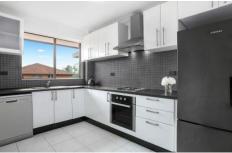

- Combined living/dining area opens to private balcony with park outlooks
- Modern kitchen features electric cooktop and stainless steel dishwasher
- Both of the bedrooms are generously sized and have