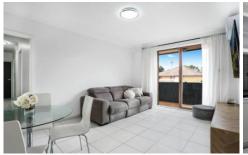

- Combined living/dining area opens to private balcony with park outlooks
- Modern kitchen features electric cooktop and stainless steel dishwasher
- Both of the bedrooms are generously sized and have