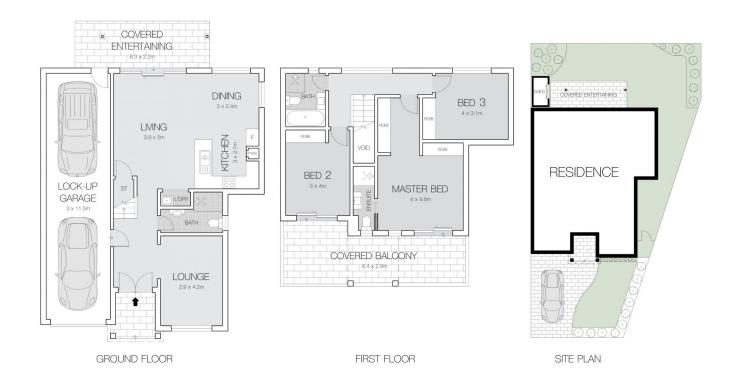

## 7A LACHLAN STREET, REVESBY

Scale in metres, Indicative only, Dimensions are approximate.

All information contained here is gathered from sources we believe to be reliable.

However, we cannot guarantee its accuracy, and interested persons should rely on their enquiries.