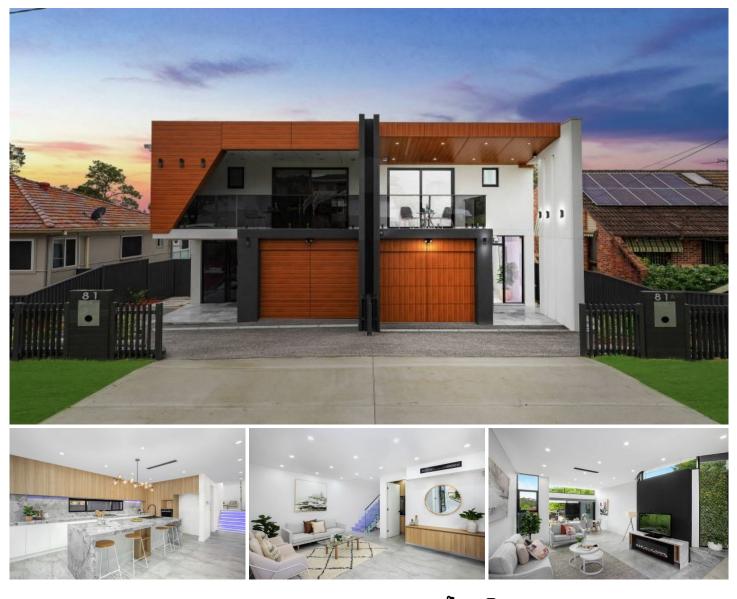

## 81a Hydrae Street Revesby NSW

Architecturally designed and appointed with quality bespoke finishes throughout, this spacious double brick duplex is an oasis of luxury and convenience. It is ideally set on a substantial 470sqm block, with a vast backyard and a beautiful space for weekend barbecues or gatherings with family and friends. Perfectly located within walking distance of Virginius Reserve and Revesby South Public School, this residence is also close to Revesby and Padstow shops, train stations, cafés and restaurants.

Multiple living/dining zones with outdoor flow. rumpus/study upstairs

- Attractive covered entertaining area leads to extensive yard and cabana

- Luxe kitchen has 60mm marble island, Omega

## 5 🎮 4 🚔 1 🔗

| Туре | : Semi Detache |
|------|----------------|
|      | 1 - 0 -        |

View

- d
- Land Size : 472.5 sqm

: https://www.ariarealtyco.com.au/sale/nsw/c anterburybankstown/revesby/residential/se mi-detached/6991462