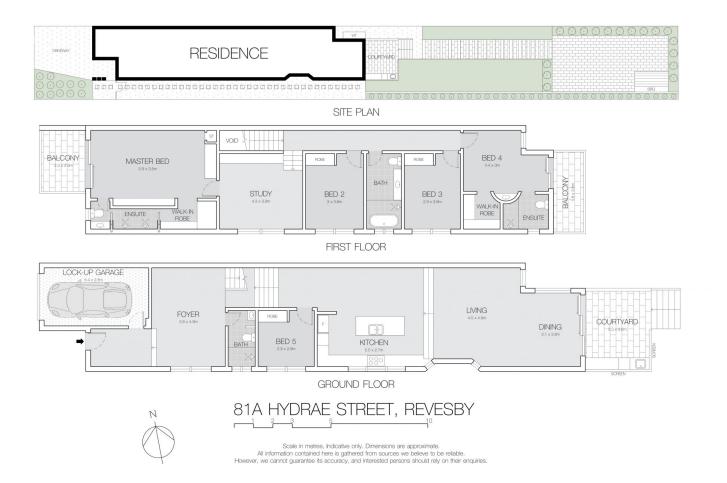

Multiple living/dining zones with outdoor flow. rumpus/study upstairs

- Attractive covered entertaining area leads to extensive yard and cabana

- Luxe kitchen has 60mm marble island, Omega

## 5 🎮 4 🚔 1 🔗

| Туре | : Semi Detache |
|------|----------------|
|      | 1 - 0 -        |

View

- d
- Land Size : 472.5 sqm

: https://www.ariarealtyco.com.au/sale/nsw/c anterburybankstown/revesby/residential/se mi-detached/6991462