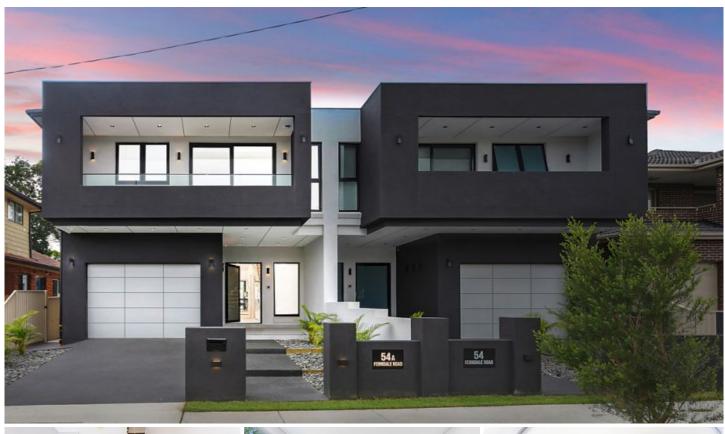

## 54A Ferndale Road Revesby NSW

Astutely designed and impeccably appointed with top quality finishes, this spacious double brick duplex is a suburban sanctuary of understated luxury. Its immaculate interiors feature high ceilings and premium flooring, while the versatile layout includes a study nook upstairs. Outside, there is an attractive alfresco area perfect for relaxing or weekend entertaining. Blessed with a sunny north to rear aspect, this standout residence is within walking distance of reserves and local schools.

- Substantial open plan living and dining zone flows smoothly outside
- Stunning covered patio with Artusi barbecue, gas cooktop and bar fridge
- Luxury island kitchen has Super White marble benches,

For full version visit the website