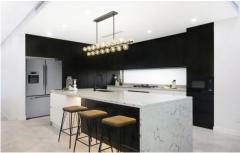

- Substantial open plan living and dining zone flows smoothly outside
- Stunning covered patio with Artusi barbecue, gas cooktop and bar fridge
- Luxury island kitchen has Super White marble benches,

For full version visit the website