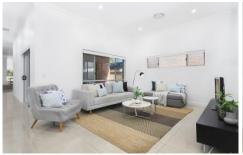

- Formal front lounge, open living/dining zone flows smoothly outdoors
- Entertaining patio overlooking vast level yard ideal for kids and pets
- Sizeable gas kitchen presents stainless steel appliances,