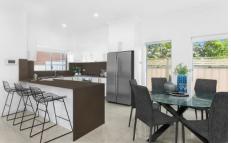

- Formal front lounge, open living/dining zone flows smoothly outdoors
- Entertaining patio overlooking vast level yard ideal for kids and pets
- Sizeable gas kitchen presents stainless steel appliances,