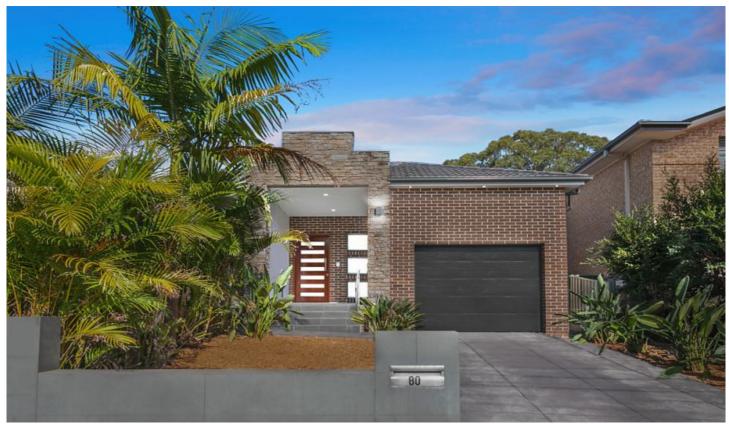

## **80 Centaur Street Revesby NSW**

Immaculately appointed and set on an extensive block opposite Virginius Reserve, this substantial double brick duplex is a haven of comfort and convenience. It features a choice of spacious living areas and ample outdoor space perfect for the needs of growing families. This recently updated residence is located in a quiet street, within walking distance of playgrounds, day care centres and Revesby South Public School, with local cafés and restaurants, shops and Revesby Station also close by.

## 80 CENTAUR STREET, REVESBY

Scale in metres, indicative only. Dimensions are approximate.

All information contained here is gathered from sources we believe to be reliable.

However, we cannot guarantee its accuracy, and interested persons should rely on their enquiries.