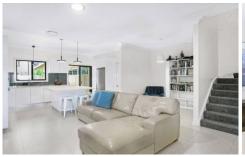

- Spacious open living and dining zone, upstairs lounge plus study nook
- Flow to pergola covered entertaining area and large grassed backyard
- New gas kitchen has island breakfast bar and pleasant

For full version visit the website