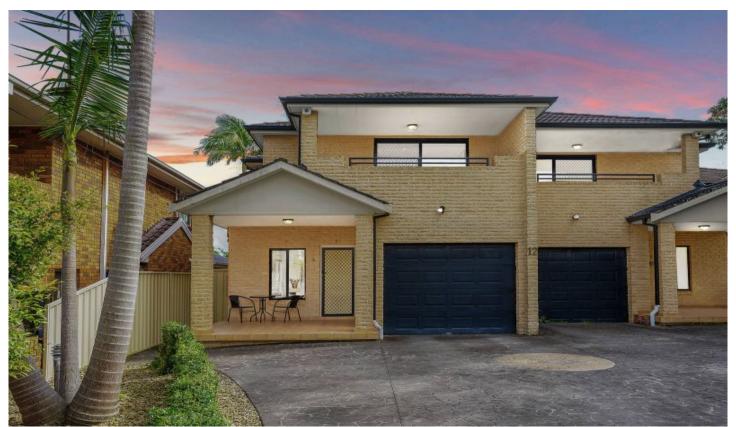

## 12a Marong Street Panania NSW

Boasting an ideal rear north aspect, this sleek dual storey entertainer presents an amazing lifestyle opportunity for first homebuyers, families and downsizers. It offers superb flexibility, ample proportions and immaculate appointments across bright interiors while outside, a delightful alfresco area and vast sun drenched backyard are perfect for long afternoons with family and friends. Ultra-convenient, the property is steps from parks, shops and cafes, plus Panania and Revesby stations.

- Spacious open living and dining zone, upstairs lounge plus study nook
- Flow to pergola covered entertaining area and large grassed backyard
- New gas kitchen has island breakfast bar and pleasant

For full version visit the website

## 3 🕮 2 🔓 1 🖨

Type : Semi Detached Price : \$ 1,225,000 Land Size : 283.2 sqm

View : https://www.ariarealtyco.com.au/sale/nsw/c

anterburybankstown/panania/residential/se

mi-detached/6991465

Michael Toumas 02 9025 9948