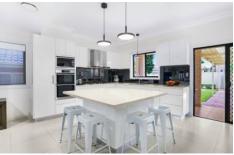

- Spacious open living and dining zone, upstairs lounge plus study nook
- Flow to pergola covered entertaining area and large grassed backyard
- New gas kitchen has island breakfast bar and pleasant

For full version visit the website