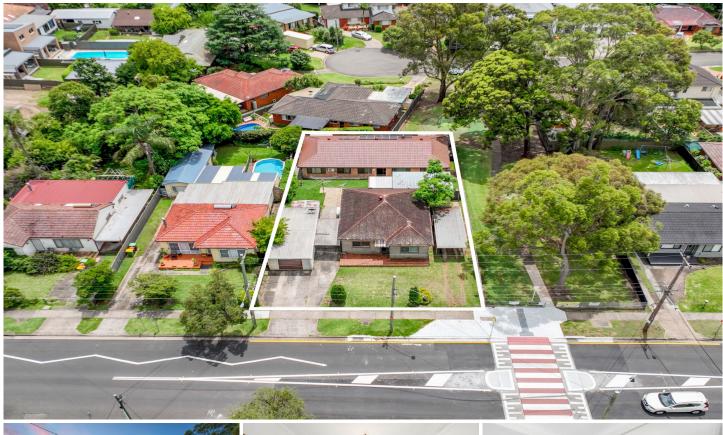

## **5 Prince Street Picnic Point NSW**

A truly rare offering, these two homes on one title present immense potential to create a dream family haven or redevelop with two new freestanding residences (STCA). Both existing dwellings provide superb flexibility and space across single level layouts. Nestled in a family-friendly locale, the property occupies 853.6sqm and a frontage of 21.285m, just a short walk from local reserves, picturesque parks and convenient bus transport, while also set within the highly desirably catchment for Picnic Point Public School.

## 6 🛌 3 🟪 5 🚘

Type : House Price : \$ 1,950,000 Land Size : 853.6 sqm

**View** : https://www.ariarealtyco.com.au/sale/nsw/c anterburybankstown/picnic-point/residential/

house/6991466

Michael Toumas 02 9025 9948