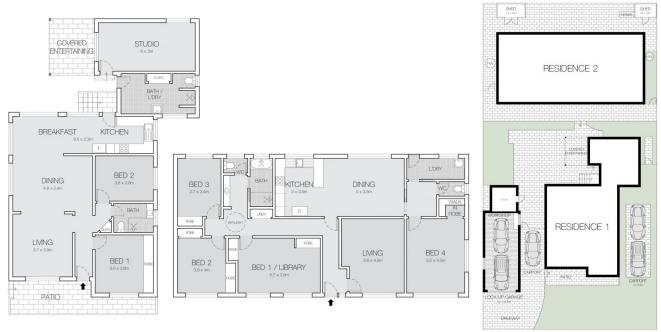

## **5 Prince Street Picnic Point NSW**

A truly rare offering, these two homes on one title present immense potential to create a dream family haven or redevelop with two new freestanding residences (STCA). Both existing dwellings provide superb flexibility and space across single level layouts. Nestled in a family-friendly locale, the property occupies 853.6sqm and a frontage of 21.285m, just a short walk from local reserves, picturesque parks and convenient bus transport, while also set within the highly desirably catchment for Picnic Point Public School.

- Two freestanding residences featuring single level floorplans
- First home has living and dining zones plus two sizeable bedrooms

For full version visit the website

Laura Raneri 02 9025 9948

RESIDENCE ONE RESIDENCE TWO SITE PLAN

## 5 PRINCE STREET, PICNIC POINT

Scale in metres, Indicative only, Dimensions are approximate.

All information contained here is gathered from sources we believe to be reliable.

However, we cannot guarantee its accuracy, and interested persons should rely on their enquiries.