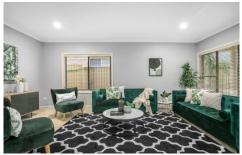

- Sizeable front lounge, open living/dining zone flows smoothly outside
- Stunning covered outdoor space overlooks private landscaped backyard
- Updated kitchen has breakfast bar, Bosch dishwasher,

For full version visit the website