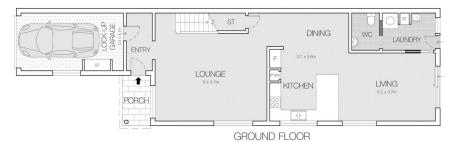

## SITE PLAN

FIRST FLOOR

## 2/14 DONALD STREET, PICNIC POINT

Scale in metres, Indicative only, Dimensions are approximate,
All information contained here is gathered from sources we believe to be reliable,
However, we cannot guarantee its accuracy, and interested persons should rely on their enquiries.