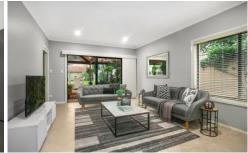

- Sizeable front lounge, open living/dining zone flows smoothly outside
- Stunning covered outdoor space overlooks private landscaped backyard
- Updated kitchen has breakfast bar, Bosch dishwasher,

For full version visit the website