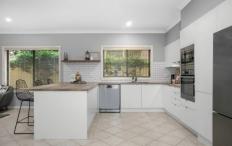

- Sizeable front lounge, open living/dining zone flows smoothly outside
- Stunning covered outdoor space overlooks private landscaped backyard
- Updated kitchen has breakfast bar, Bosch dishwasher,

For full version visit the website