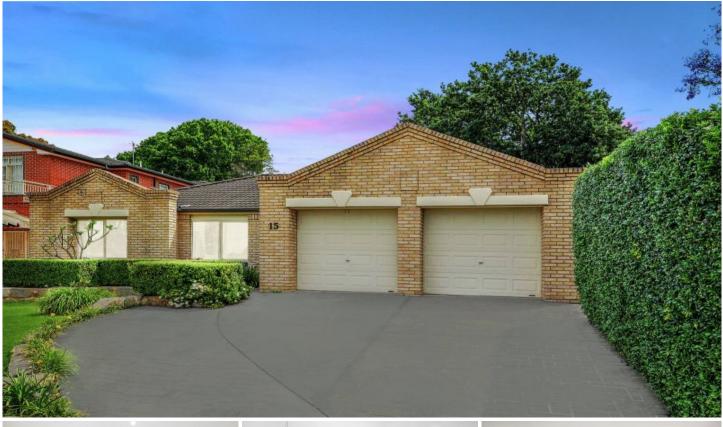

## **15 Pentland Avenue Roselands NSW**

Set on the high side of the street on a 752.5sqm block with 16.76 metre frontage, this beautifully maintained single level home provides comfortable family living in a private setting. The open plan living area is spacious and filled with natural light, while the backyard reveals manicured lawns, a tree swing for the kids and a solar heated in-ground pool for the entire family to enjoy. The home's convenient address is metres from local eateries, buses, parks and Roselands Shopping Centre.