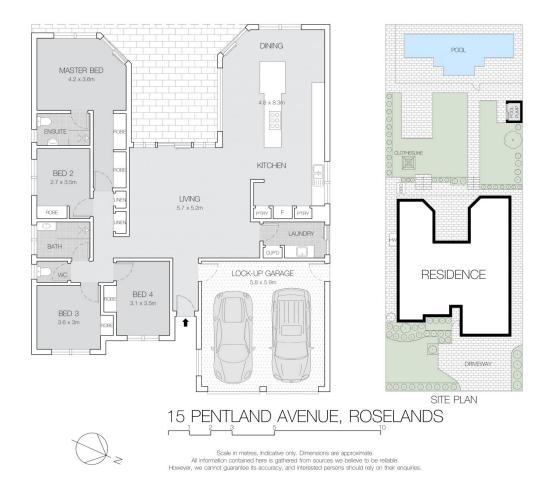

## **15 Pentland Avenue Roselands NSW**

Set on the high side of the street on a 752.5sqm block with 16.76 metre frontage, this beautifully maintained single level home provides comfortable family living in a private setting. The open plan living area is spacious and filled with natural light, while the backyard reveals manicured lawns, a tree swing for the kids and a solar heated in-ground pool for the entire family to enjoy. The home's convenient address is metres from local eateries, buses, parks and Roselands Shopping Centre.

- Interiors flow effortlessly to the extremely private entertaining area

- Oversized gas kitchen has custom built dining table and stone top island bench

- Four bedrooms with built-ins, master also has ensuite and