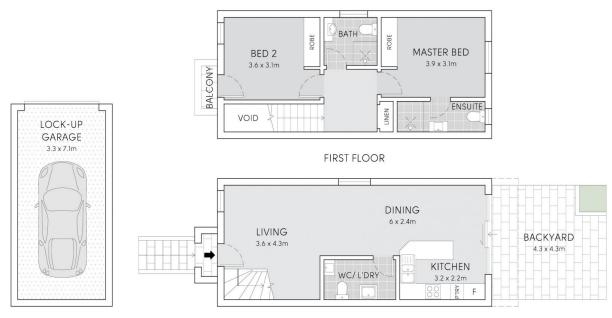

## 3/46-48 Matthews Street Punchbowl NSW

Double brick residence with alluring architectural style in a prime address

Promising a lifestyle of absolute comfort and convenience, this architecturally designed townhouse offers superb space and modern finishes throughout.

Although currently tenanted, this double brick home would be ideal for first homebuyers, investors, upsizers, downsizers or professional couples. It's set at the front of a small boutique block in a central location, an easy walk from everyday essentials including Punchbowl Public School and Punchbowl Station, as well as shopping and dining precincts.

- Bright free flowing living, dining and kitchen zone leading outdoors

2 📮 2 🖺 1 🗬

Type: Townhouse

View: https://www.ariarealtyco.com.au/sale/nsw/canterb urybankstown/punchbowl/residential/townhouse/

6992467

**Michael Toumas** 02 9025 9948

Laura Raneri 02 9025 9948

For full version visit the website

**GROUND FLOOR** 

## 3/46-48 MATTHEWS STREET, PUNCHBOWL

Scale in metres, Indicative only. Dimensions are approximate.

All information contained here is gathered from sources we believe to be reliable.

However, we cannot guarantee its accuracy, and interested persons should rely on their enquiries.