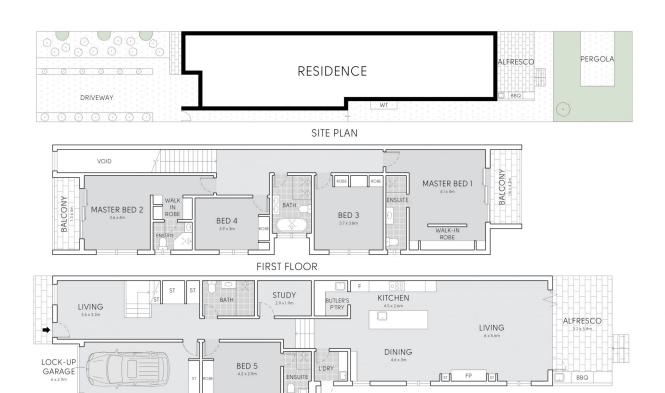

## 39A Ferndale Road Revesby NSW

Exquisitely appointed and meticulously crafted with high-end fixtures throughout, this immaculate double brick duplex is arguably the best luxury property to hit the market in the area. The architecturally designed home offers stylish interiors, state-of-the-art features with gold appointed finishes throughout and multiple entertaining areas over two spacious floors. Set on a level landscaped block, this residence promises a lifestyle of utmost convenience, close to Revesby Village, Revesby South Public School and the station.

- Open plan living/dining zone leads seamlessly outside via bi-fold doors
- Covered alfresco area has outdoor kitchen and built-in BBQ plus pergola

For full version visit the website

5 **=** 5 **=** 2 **=** 

## GROUND FLOOR 39A FERNDALE ROAD, REVESBY

Scale in metres, indicative only. Dimensions are approximate.

All information contained here is gathered from sources we believe to be reliable.

However, we cannot guarantee its accuracy, and interested persons should rely on their enquiries.