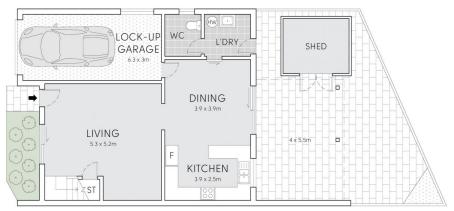

Ali Saleh 0420 422 372

FIRST FLOOR

GROUND FLOOR

## 1/184 BIRDWOOD ROAD, GEORGES HALL

Scale in metres, Indicative only. Dimensions are approximate.

All information contained here is gathered from sources we believe to be reliable.

However, we cannot guarantee its accuracy, and interested persons should rely on their enquiries.