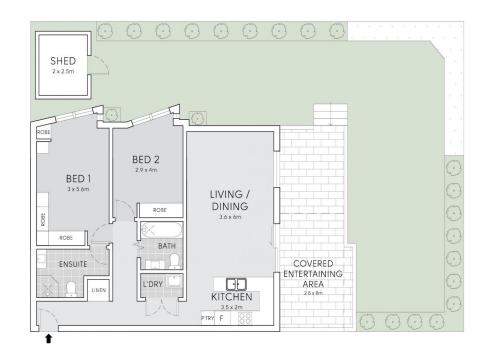

## 8/38-40 Lawrence Street Peakhurst NSW

Perfectly located in a leafy pocket of Peakhurst, this modern apartment delivers an effortless lifestyle of ultra-convenience and comfort for first homebuyers or young families. The spacious and stylish interiors are flooded with natural light and promise relaxed indoor/outdoor living in blissful privacy. This home's enviable position is just a stroll to buses, Peakhurst Park, pretty reserves and a choice of shops and eateries, while within walking distance of both primary and secondary schools.

- Spacious open plan living/dining area provides fabulous outdoor flow
- Sunlit entertainers' balcony and a courtyard, both with abundant space

For full version visit the website

2 🕒 2 🟪 1 🗬

Type : Apartment Price : \$ 780,000 Land Size : 76 sqm