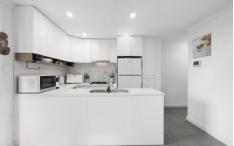

- Spacious open plan living/dining area provides fabulous outdoor flow
- Sunlit entertainers' balcony and a courtyard, both with abundant space

For full version visit the website

2 🕒 2 🟪 1 🗬

Type : Apartment Price : \$ 780,000 Land Size : 76 sqm