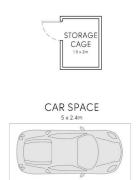

- Spacious open plan living/dining area provides fabulous outdoor flow
- Sunlit entertainers' balcony and a courtyard, both with abundant space

For full version visit the website

2 🕒 2 🟪 1 🗬

Type : Apartment Price : \$ 780,000 Land Size : 76 sqm