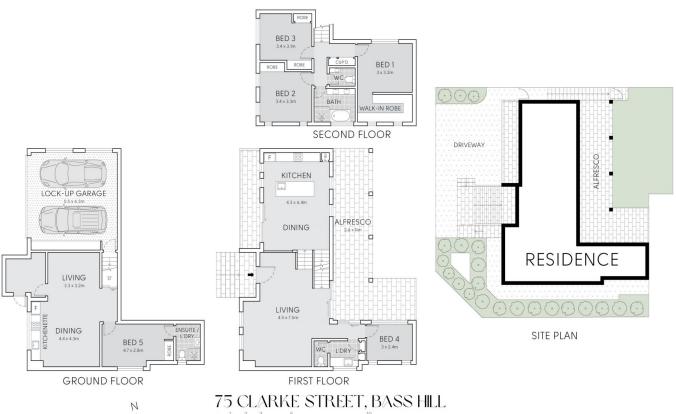

## 75 Clarke Street Bass Hill NSW

Beautifully enhanced by a recent renovation, this contemporary duplex promises superb space, excellent quality and great potential to enjoy rental returns. The light filled residence spans two generous levels, incorporating premium finishes to create an environment of optimal luxury and comfort. Commanding a highset position in the heart of Bass Hill, this home is on a 318.5sqm block, close to Bass Hill Public School, Condell Park High and Bass Hill Plaza, with parks, cafés and restaurants nearby.

- -High-end interiors showcases large living room and defined dining room
- -Low maintenance alfresco area ideal for entertaining family and guests
- -Island kitchen has Smeg appliances, 40mm stone

For full version visit the website

5 🕮 2 🟪 3 🗬

Type : Semi Detached Price : \$ 1,260,000 Land Size : 318.5 sqm

View : https://www.ariarealtyco.com.au/sale/nsw/c

anterburybankstown/bass-hill/residential/se

mi-detached/7007775

Laura Raneri 02 9025 9948

Michael Toumas 02 9025 9948

Scale in metres, indicative only. Dimensions are approximate.
All information contained here is gathered from sources we believe to be reliable.
However, we cannot guarantee its accuracy, and interested persons should rely on their enquiries.