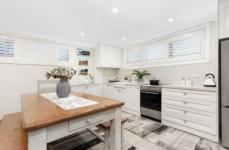

- -High-end interiors showcases large living room and defined dining room
- -Low maintenance alfresco area ideal for entertaining family and guests
- -Island kitchen has Smeg appliances, 40mm stone

For full version visit the website