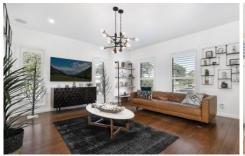

- -High-end interiors showcases large living room and defined dining room
- -Low maintenance alfresco area ideal for entertaining family and guests
- -Island kitchen has Smeg appliances, 40mm stone

For full version visit the website