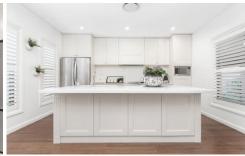

- -High-end interiors showcases large living room and defined dining room
- -Low maintenance alfresco area ideal for entertaining family and guests
- -Island kitchen has Smeg appliances, 40mm stone

For full version visit the website