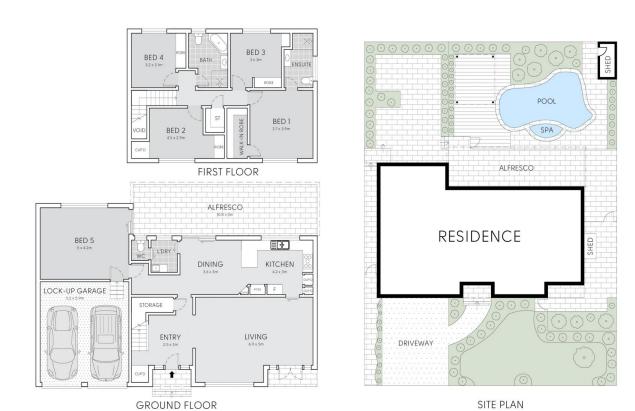

- Sitting on 556.4sqm with a 20.19m frontage
- Sizeable front lounge, separate dining zone flows seamlessly outdoors
- Covered alfresco entertaining area overlooking a salt water pool and spa, courtyard