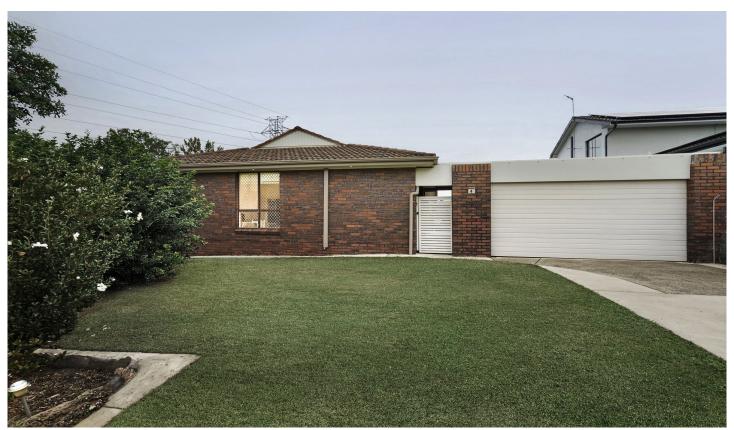

## 4 Burradoo Street Padstow NSW

A prime chance for families and developers, this single level brick home with a wide 17.68 metre frontage presents potential to add value or develop a lucrative duplex (STCA). It features free flowing living and dining zones, a functional kitchen and three good sized bedrooms, while outside reveals a superb entertaining area and a child-friendly level yard. It's on a 556.4sqm block just steps to parks, walking trails and Salt Pan Creek, while minutes to Padstow Station, shops and the M5.

- Provides great scope to personalise or duplex development (STCA)
- Free flowing layout combines light filled living and dining spaces
- Undercover alfresco entertaining area pus a private level

For full version visit the website