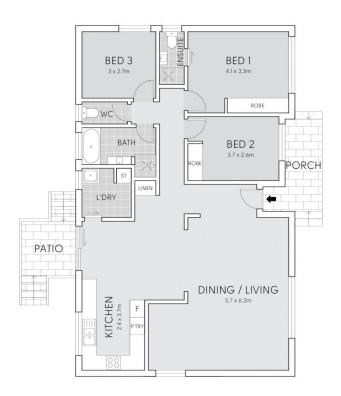

## 4 Burradoo Street Padstow NSW

A prime chance for families and developers, this single level brick home with a wide 17.68 metre frontage presents potential to add value or develop a lucrative duplex (STCA). It features free flowing living and dining zones, a functional kitchen and three good sized bedrooms, while outside reveals a superb entertaining area and a child-friendly level yard. It's on a 556.4sqm block just steps to parks, walking trails and Salt Pan Creek, while minutes to Padstow Station, shops and the M5.

- Provides great scope to personalise or duplex development (STCA)
- Free flowing layout combines light filled living and dining spaces
- Undercover alfresco entertaining area pus a private level

For full version visit the website

## 4 BURRADOO STREET, PADSTOW

Scale in metres, indicative only. Dimensions are approximate.

All information contained here is gathered from sources we believe to be reliable.

However, we cannot guarantee its accuracy, and interested persons should rely on their enquiries.