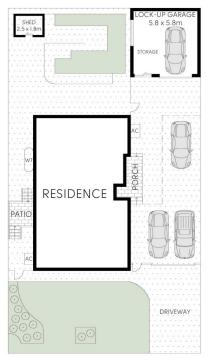

SITE PLAN

## 4 BURRADOO STREET, PADSTOW

Scale in metres, indicative only. Dimensions are approximate.

All information contained here is gathered from sources we believe to be reliable.

However, we cannot guarantee its accuracy, and interested persons should rely on their enquiries.