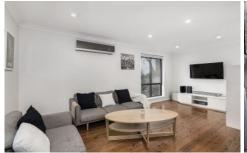

## 4 Burradoo Street Padstow NSW

A prime chance for families and developers, this single level brick home with a wide 17.68 metre frontage presents potential to add value or develop a lucrative duplex (STCA). It features free flowing living and dining zones, a functional kitchen and three good sized bedrooms, while outside reveals a superb entertaining area and a child-friendly level yard. It's on a 556.4sqm block just steps to parks, walking trails and Salt Pan Creek, while minutes to Padstow Station, shops and the M5.

- Provides great scope to personalise or duplex development (STCA)
- Free flowing layout combines light filled living and dining spaces
- Undercover alfresco entertaining area pus a private level

For full version visit the website