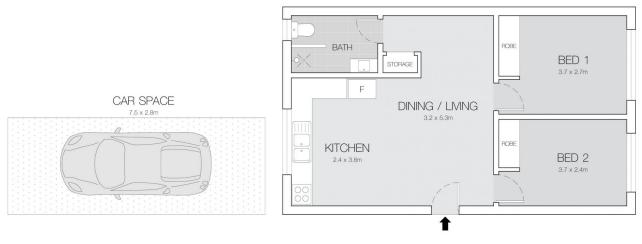

## 2 🛤 1 🚔 1 🚘

- Type : Apartment
- Land Size : 67 sqm View
- - : https://www.ariarealtyco.com.au/lease/nsw/ canterburybankstown/roselands/residential/ apartment/7018882

Samantha Ryan 02 9025 9948

For full version visit the website

https://www.ariarealtyco.com.au

GROUND LEVEL

ELEVATED GROUND LEVEL

+Z

 $3/29_1^7$  KING GEORGES FOAD, ROSELANDS 10 1

Scale in metres, Indicative only. Dimensions are approximate, All information contained here is gathered from sources we believe to be reliable. However, we cannot guarantee its accuracy, and interested persons should rely on their enquiries.