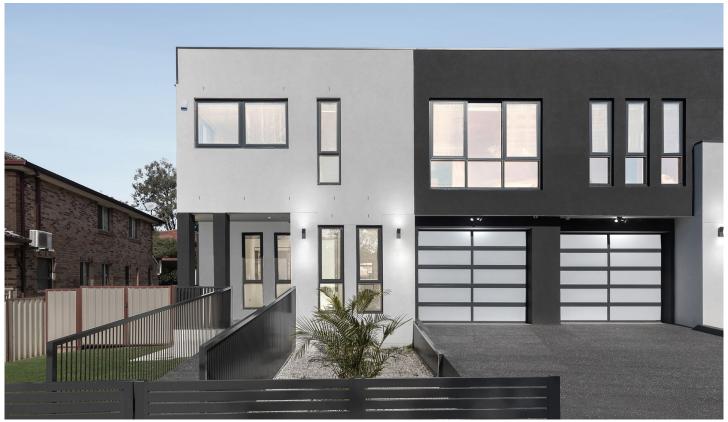

## 51 Napoli Street Padstow NSW

Flawlessly designed to offer a high standard of family living, this brand new duplex showcases luxury inclusions and quality craftsmanship across a free flowing layout. The contemporary interiors reveal separate living and dining spaces, which connect to a covered entertaining area with fully equipped outdoor gas kitchen, while the neighbouring park provides extra room for the children to run and play. The home's idyllic location is just minutes from both Revesby and Padstow train stations.

- Immaculate throughout, north facing block with low maintenance lawns
- Deluxe gas kitchen has stone top island bench and premium appliances
- Four bedrooms with built-in robes, master has ensuite

For full version visit the website