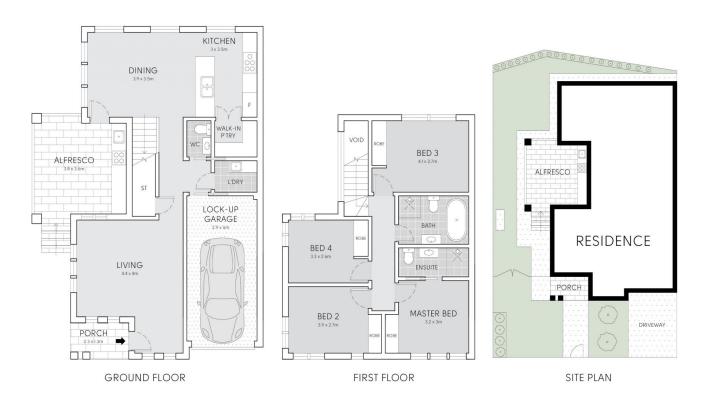

## 51 Napoli Street Padstow NSW

Flawlessly designed to offer a high standard of family living, this brand new duplex showcases luxury inclusions and quality craftsmanship across a free flowing layout. The contemporary interiors reveal separate living and dining spaces, which connect to a covered entertaining area with fully equipped outdoor gas kitchen, while the neighbouring park provides extra room for the children to run and play. The home's idyllic location is just minutes from both Revesby and Padstow train stations.

- Immaculate throughout, north facing block with low maintenance lawns
- Deluxe gas kitchen has stone top island bench and premium appliances
- Four bedrooms with built-in robes, master has ensuite

For full version visit the website

## 4 🕮 2 🟪 1 🗬

Type : Semi Detached Price : \$ 1,150,000 Land Size : 278.3 sqm

View : https://www.ariarealtyco.com.au/sale/nsw/c anterburybankstown/padstow/residential/se

mi-detached/7030531

Michael Toumas 02 9025 9948