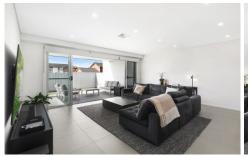

- Bright and airy open layout reveals high ceilings and modern tones
- Living/dining zone offers cooling cross-breezes, seamless outdoor flow

For full version visit the website

5 🗀 3 🔓 2 🖨

Type : Semi Detached Price : \$ 1,425,000 Land Size : 364 sqm