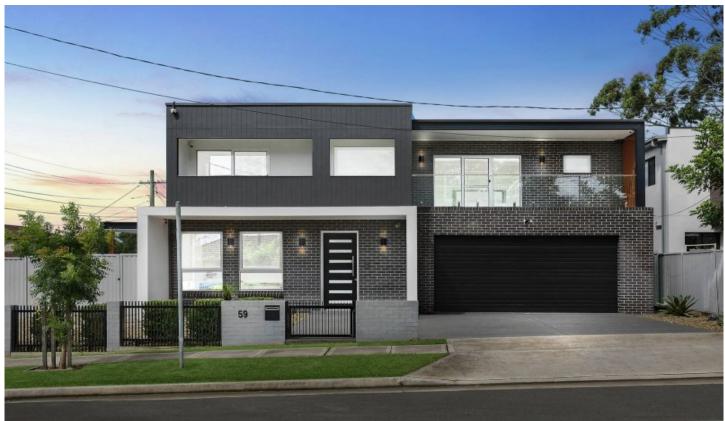

## 59 Picnic Point Road Panania NSW

Combining quality contemporary interiors with immaculate easycare surrounds, this stylish light filled residence is nearly new and sure to impress. The home spans two spacious levels and showcases an exclusive street frontage, incorporating premium finishing touches to provide optimal comfort. A perfect choice for first homebuyers, growing families and convenience seekers, it's situated within moments of Panania Public School, Panania Station, boutique shops and vibrant cosmopolitan eateries.

- Bright and airy open layout reveals high ceilings and modern tones
- Living/dining zone offers cooling cross-breezes, seamless outdoor flow

For full version visit the website

5 🗀 3 🔓 2 🖨

Type : Semi Detached Price : \$ 1,425,000 Land Size : 364 sqm