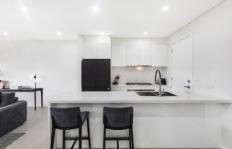

- Bright and airy open layout reveals high ceilings and modern tones
- Living/dining zone offers cooling cross-breezes, seamless outdoor flow

For full version visit the website

5 🗀 3 🔓 2 🖨

Type : Semi Detached Price : \$ 1,425,000 Land Size : 364 sqm