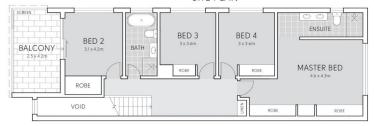

r staircase and an open plan living/dining space, which seamlessly transitions to the covered alfresco area featuring an outdoor kitchen and views of the private in-ground pool. The property is set in a quiet level street, close to Western Sydney University, shops and transport links.

- Outdoor area has barbecue, sink, bar fridge, all-weather electric blinds
- Low maintenance block complete with professionally landscaped gardens
- Deluxe kitchen boasts large stone top island bench and

For full version visit the website

# 4 🖳 3 🟪 1 🚘

Type : Semi Detached Price : \$1,321,000 Land Size : 278.5 sqm

View: https://www.ariarealtyco.com.au/sale/nsw/c

anterburybankstown/milperra/residential/se

mi-detached/7032563



Michael Toumas 02 9025 9948



Laura Raneri 02 9025 9948



#### SITE PLAN



#### FIRST FLOOR



## GROUND FLOOR

# 42 DERNANCOURT PARADE, MILPERRA



Scale in metres, Indicative only. Dimensions are approximate.
All information contained here is gathered from sources we believe to be reliable.
However, we cannot guarantee its accuracy, and interested persons should rely on their enquiries.