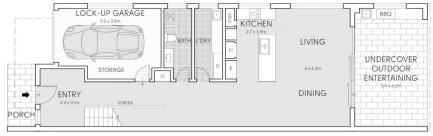

pen plan living/dining space, which seamlessly transitions to the covered alfresco area featuring an outdoor kitchen and views of the private in-ground pool. The property is set in a quiet level street, close to Western Sydney University, shops and transport links.

- Outdoor area has barbecue, sink, bar fridge, all-weather electric blinds
- Low maintenance block complete with professionally landscaped gardens
- Deluxe kitchen boasts large stone top island bench and

For full version visit the website

# 4 🖳 3 🟪 1 🚘

Type : Semi Detached Price : \$1,321,000 Land Size : 278.5 sqm

View: https://www.ariarealtyco.com.au/sale/nsw/c

anterburybankstown/milperra/residential/se

mi-detached/7032563



Michael Toumas 02 9025 9948



Laura Raneri 02 9025 9948



#### SITE PLAN



#### FIRST FLOOR



## GROUND FLOOR

# 42 DERNANCOURT PARADE, MILPERRA



Scale in metres, Indicative only. Dimensions are approximate.
All information contained here is gathered from sources we believe to be reliable.
However, we cannot guarantee its accuracy, and interested persons should rely on their enquiries.