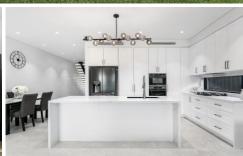

- Outdoor area has barbecue, sink, bar fridge, all-weather electric blinds
- Low maintenance block complete with professionally landscaped gardens
- Deluxe kitchen boasts large stone top island bench and