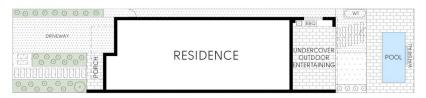

l a floating timber staircase and an open plan living/dining space, which seamlessly transitions to the covered alfresco area featuring an outdoor kitchen and views of the private in-ground pool. The property is set in a quiet level street, close to Western Sydney University, shops and transport links.

- Outdoor area has barbecue, sink, bar fridge, all-weather electric blinds
- Low maintenance block complete with professionally landscaped gardens
- Deluxe kitchen boasts large stone top island bench and

For full version visit the website

# 4 🖳 3 🟪 1 🚘

Type : Semi Detached Price : \$1,321,000 Land Size : 278.5 sqm

View: https://www.ariarealtyco.com.au/sale/nsw/c

anterburybankstown/milperra/residential/se

mi-detached/7032563



Michael Toumas 02 9025 9948



Laura Raneri 02 9025 9948



#### SITE PLAN



#### FIRST FLOOR



## GROUND FLOOR

# 42 DERNANCOURT PARADE, MILPERRA



Scale in metres, Indicative only. Dimensions are approximate.
All information contained here is gathered from sources we believe to be reliable.
However, we cannot guarantee its accuracy, and interested persons should rely on their enquiries.