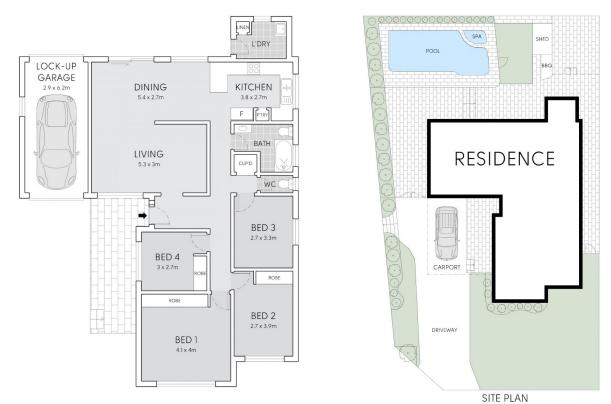

## 55 Wendy Avenue Georges Hall NSW

Bathing in the warm glow of a north east aspect, this family residence is nestled on 556.4 sqm corner block and offers a generous single level layout flowing out to a private backyard. Delightful as is with scope to add value through modern enhancements, this home is perfect for those seeking a peaceful family-friendly lifestyle or savvy investors. It enjoys an easy location close to Bass Hill Plaza, shops, cafés and restaurants, as well as a choice of parks and reserves plus Liverpool Golf Club.

- Charming living room plus dining zone that opens to spacious rear yard
- Alfresco barbecue area adjacent to salt water swimming pool with spa
- Kitchen offers stainless gas stove, Bosch dishwasher and

## 55 WENDY AVENUE, GEORGES HALL

Scale in metres, Indicative only. Dimensions are approximate.
All information contained here is gathered from sources we believe to be reliable.
However, we cannot guarantee its accuracy, and interested persons should rely on their enquiries.