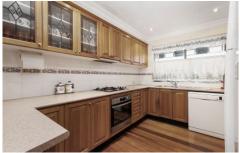

- Charming living room plus dining zone that opens to spacious rear yard
- Alfresco barbecue area adjacent to salt water swimming pool with spa
- Kitchen offers stainless gas stove, Bosch dishwasher and