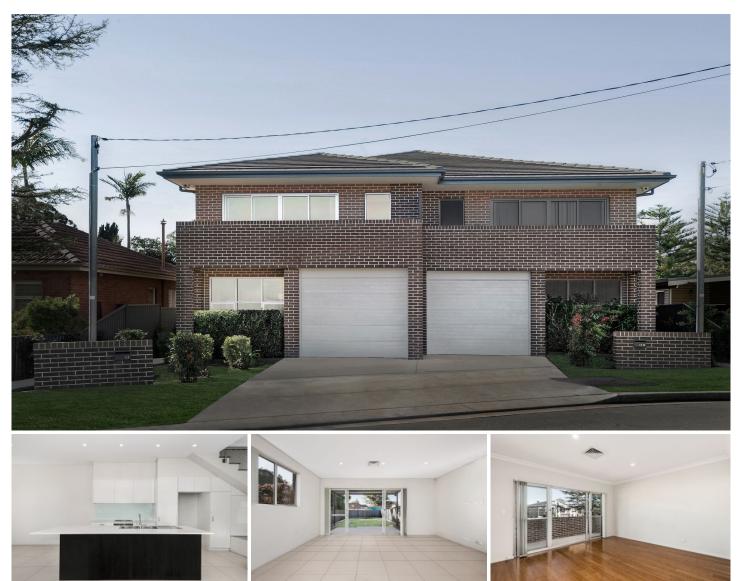

## **11 Omaru Street Beverly Hills NSW**

An impressive layout, stylish contemporary interiors and an ultra-convenient address all combine to ensure a perfect family lifestyle. Impressive 5 bedroom designed for effortless living and entertaining, this stunning residence features oversized living and dining zones, a modern kitchen and green and leafy surrounds.

Located in a prime Beverly Hills address, this residence is in close proximity to Beverly Hills and Narwee train stations, Roselands shopping precinct, eateries, Olds Park and schools such as; Regina Coeli Catholic Primary School.

- Large open plan living and dining zone extending to the undercover entertaining area

## 5 🛤 4 🚔 1 🚘

- **Type** : Semi Detached
- View : https://www.ariarealtyco.com.au/lease/nsw/st-geo rge/beverly-hills/residential/semi-detached/70509 96

Samantha Ryan 02 9025 9948