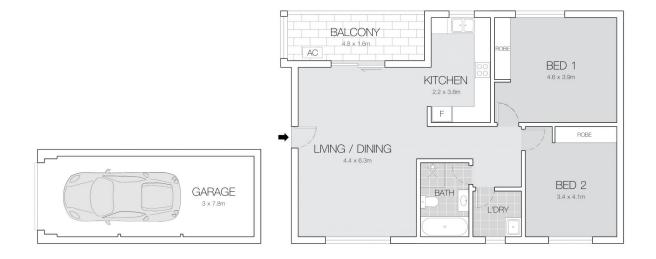

## 13/22-26 PHILLIPS AVENUE, CANTERBURY

Scale in metres, indicative only, Dimensions are approximate. All information contained here is gathered from sources we believe to be reliable. However, we cannot guarantee its accuracy, and interested persons should rely on their enquiries.