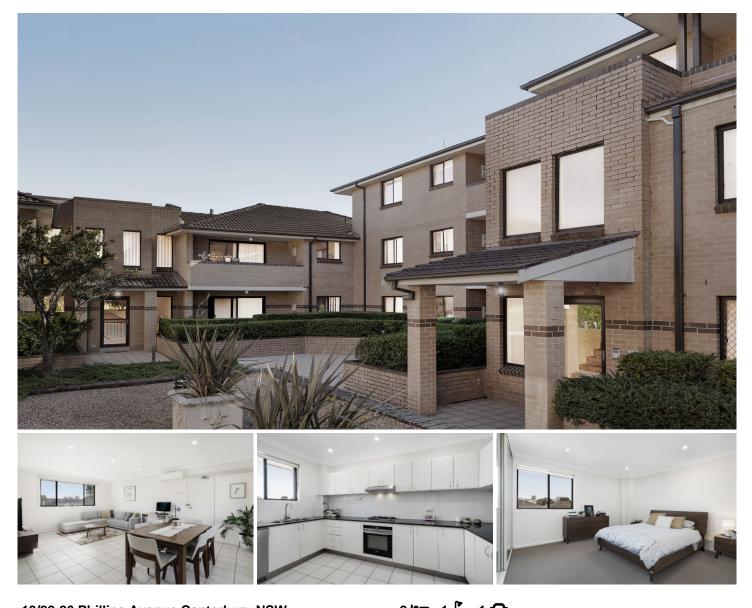

## 13/22-26 Phillips Avenue Canterbury NSW

Excellent as a first home or investment opportunity, this well presented apartment is ready to be enjoyed while providing scope to personalise and add value in the future. It has bright open living and dining zones, a spacious gas kitchen and two sizeable bedrooms with built-ins, while outside awaits an entertaining balcony. It's set in a boutique complex with Tasker Park across the road, a walk from Canterbury Olympic Ice Rink, the Aquatic Centre and train station.

- Bright open plan layout combines living, dining and kitchen zones

- Seamless outdoor flow to the balcony, ideal for alfresco entertaining

- Light filled and spacious kitchen features gas cooktop,