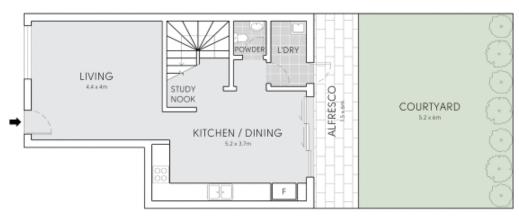

SECOND FLOOR

SECURE CAR SPACE

BASEMENT LEVEL

FIRST FLOOR

## 2/21-23 BALANADA AVENUE, CHIPPING NORTON

Scale in metres, Indicative only. Dimensions are approximate.

All information contained here is gathered from sources we believe to be reliable.

However, we cannot guarantee its accuracy, and interested persons should rely on their enquiries.