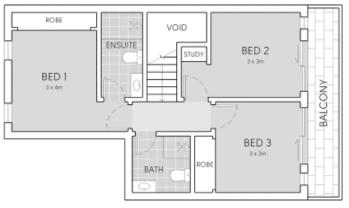

SECOND FLOOR

SECURE CAR SPACE

BASEMENT LEVEL

FIRST FLOOR

## 2/21-23 BALANADA AVENUE, CHIPPING NORTON

Scale in metres, Indicative only. Dimensions are approximate.

All information contained here is gathered from sources we believe to be reliable.

However, we cannot guarantee its accuracy, and interested persons should rely on their enquiries.