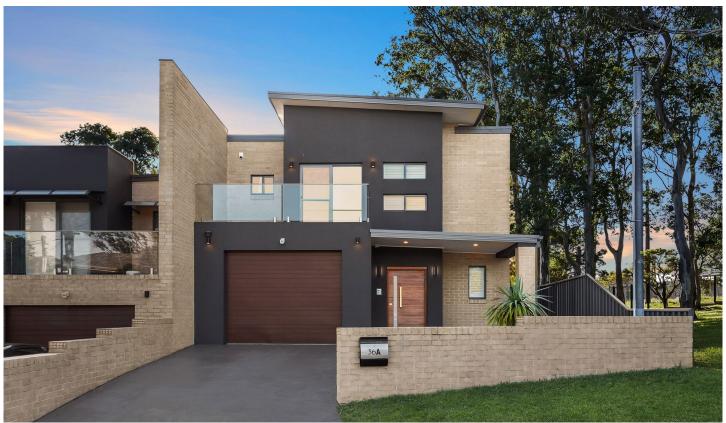

## 36A Donington Avenue Georges Hall NSW

Delivering a luxurious modern lifestyle, this newly built home showcases superb space, quality finishes and sublime alfresco areas. It has an open plan design offering easy indoor/outdoor transitions, a sleek marble kitchen with DeLonghi appliances, and three good sized bedrooms, with the master featuring its own ensuite and balcony. Boasting a desirable rear north east aspect, the 269.9 sqm block is next to a park in a quiet street, only minutes away from cafes, schools and Bass Hill Plaza.