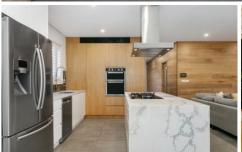

## 36A Donington Avenue Georges Hall NSW

Delivering a luxurious modern lifestyle, this newly built home showcases superb space, quality finishes and sublime alfresco areas. It has an open plan design offering easy indoor/outdoor transitions, a sleek marble kitchen with DeLonghi appliances, and three good sized bedrooms, with the master featuring its own ensuite and balcony. Boasting a desirable rear north east aspect, the 269.9 sqm block is next to a park in a quiet street, only minutes away from cafes, schools and Bass Hill Plaza.

- Spacious open plan living, dining and kitchen zones with outdoor flow
- Undercover entertaining area spills onto sunny timber alfresco deck
- Sleek marble kitchen features DeLonghi gas cooktop and

For full version visit the website