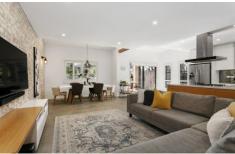

## 36A Donington Avenue Georges Hall NSW

Delivering a luxurious modern lifestyle, this newly built home showcases superb space, quality finishes and sublime alfresco areas. It has an open plan design offering easy indoor/outdoor transitions, a sleek marble kitchen with DeLonghi appliances, and three good sized bedrooms, with the master featuring its own ensuite and balcony. Boasting a desirable rear north east aspect, the 269.9 sqm block is next to a park in a quiet street, only minutes away from cafes, schools and Bass Hill Plaza.

- Spacious open plan living, dining and kitchen zones with outdoor flow
- Undercover entertaining area spills onto sunny timber alfresco deck
- Sleek marble kitchen features DeLonghi gas cooktop and

For full version visit the website