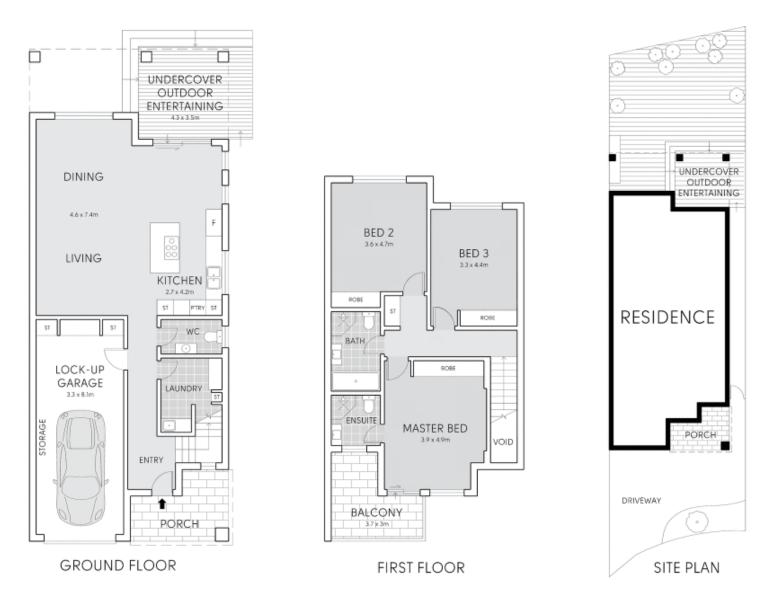

## 36A Donington Avenue Georges Hall NSW

Delivering a luxurious modern lifestyle, this newly built home showcases superb space, quality finishes and sublime alfresco areas. It has an open plan design offering easy indoor/outdoor transitions, a sleek marble kitchen with DeLonghi appliances, and three good sized bedrooms, with the master featuring its own ensuite and balcony. Boasting a desirable rear north east aspect, the 269.9 sqm block is next to a park in a quiet street, only minutes away from cafes, schools and Bass Hill Plaza.

- Spacious open plan living, dining and kitchen zones with outdoor flow
- Undercover entertaining area spills onto sunny timber alfresco deck
- Sleek marble kitchen features DeLonghi gas cooktop and

For full version visit the website

## 36A DONINGTON AVENUE, GEORGES HALL

Scale in metres, Indicative only. Dimensions are approximate.

All information contained here is gathered from sources we believe to be reliable.

However, we cannot guarantee its accuracy, and interested persons should rely on their enquiries.