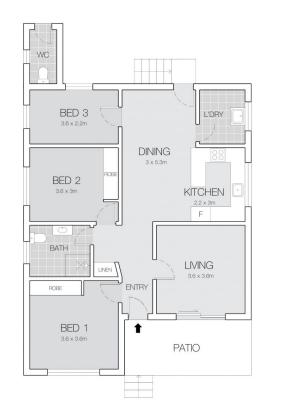

- 3 Spacious bedrooms, two complimented with built in robes
- Brick residence with 720.8m2 and a frontage of 14.41m

For full version visit the website

3 🚐 1 🟪 2 🗬

Type : House Land Size : 720.8 sqm

View : https://www.ariarealtyco.com.au/sale/nsw/c

## 264 CANTERBURY ROAD, REVESBY

Scale in metres, indicative only. Dimensions are approximate,
All information contained here is gathered from sources we believe to be reliable.
However, we cannot guarantee its accuracy, and interested persons should rely on their enquiries.