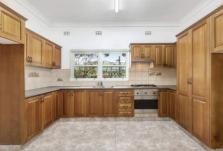

## 35 Victoria Road Punchbowl NSW

Charming, well-presented and exceptionally spacious, this residence provides a ready made family home within a quiet sanctuary. Enjoying the ease of a single level layout, this home features an open living and dining zone, well-presented kitchen with a 5 burner gas cooktop, stainless steel appliances and four bedrooms all with built in wardrobes and split system air con, two bathrooms, an expansive grassed backyard, perfect for kids and pets, complete with ample secure off street parking.