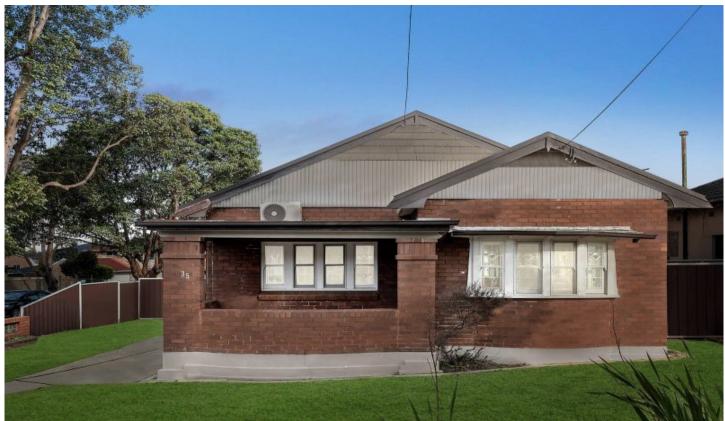

## 35 Victoria Road Punchbowl NSW

Charming, well-presented and exceptionally spacious, this residence provides a ready made family home within a quiet sanctuary. Enjoying the ease of a single level layout, this home features an open living and dining zone, well-presented kitchen with a 5 burner gas cooktop, stainless steel appliances and four bedrooms all with built in wardrobes and split system air con, two bathrooms, an expansive grassed backyard, perfect for kids and pets, complete with ample secure off street parking.

Centrally located near Punchbowl train station, shopping precincts, Canterbury Hospital, St Jerome's Catholic Primary School, Punchbowl Public School, local eateries and parks.

4 🕒 2 📛 2 🖨

Type: House

**View :** https://www.ariarealtyco.com.au/lease/nsw/canter burybankstown/punchbowl/residential/house/707