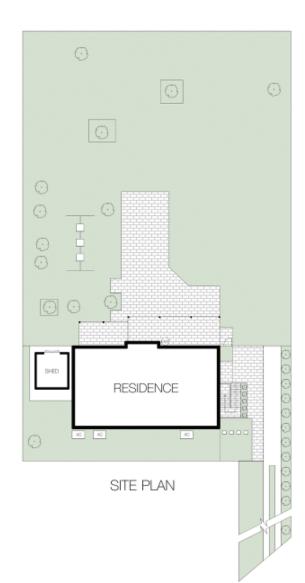

## 497 HENRY LAWSON DRIVE, MILPERRA

Scale in metres, indicative only. Dimensions are approximate.

All information contained here is gathered from sources we believe to be reliable.

However, we cannot guarantee its accuracy, and interested persons should rely on their enquiries.