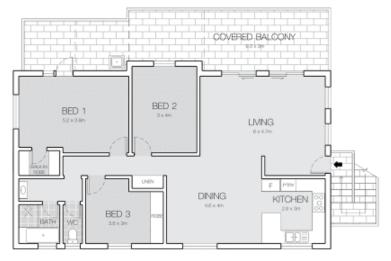

## 497 HENRY LAWSON DRIVE, MILPERRA

Scale in metres, indicative only. Dimensions are approximate.

All information contained here is gathered from sources we believe to be reliable.

However, we cannot guarantee its accuracy, and interested persons should rely on their enquiries.