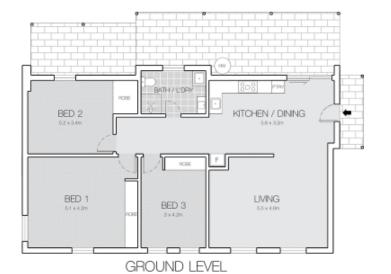

## 497 HENRY LAWSON DRIVE, MILPERRA

Scale in metres, indicative only. Dimensions are approximate.

All information contained here is gathered from sources we believe to be reliable.

However, we cannot guarantee its accuracy, and interested persons should rely on their enquiries.