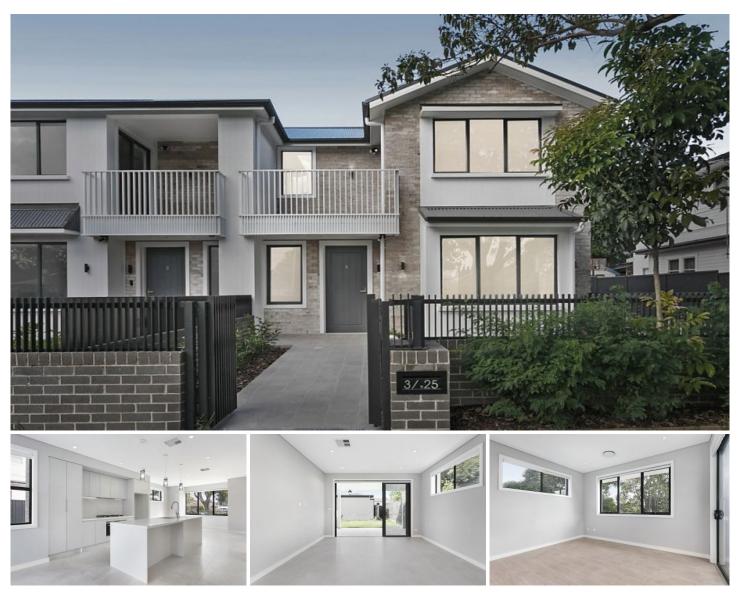

## 3/25 Anderson Avenue Panania NSW

Showcasing a quality design with stylishly appointed interiors, this brand-new, well-proportioned street facing townhouse is built for effortless family living and entertaining. Offering a superb layout, this residence features a grand, open living and dining zone flowing out to an undercover entertaining area, a chic kitchen with gas cooking and a chef oven, four bedrooms, three bathrooms and a double lock up garage.

- Open plan living and dining zone, enhanced by natural

For full version visit the website

**Type** : Townhouse

View : https://www.ariarealtyco.com.au/lease/nsw/canter burybankstown/panania/residential/townhouse/70 82175