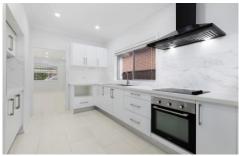

## 6 Cairo Avenue Padstow NSW

Showcasing a fresh vision of contemporary style with a focus on family form and functionality, this beautifully renovated residence provides an idyllic sanctuary in a desirable community-oriented address. Freshly painted, this home features separate living and dining zones, modern kitchen with electric cooking, three bedrooms all with built-in wardrobes, two bathrooms and ideally located within the Padstow precinct.