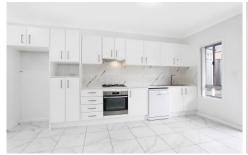

Situated in a sought-after community oriented address, this residence is in close proximity to Padstow train station, shops, eateries, parks and schools

- Open plan living and dining zone, drenched in natural light
- Chic kitchen with gas cooking, full pantry and dishwasher
- Two well sized bedrooms, both fitted with built in wardrobes