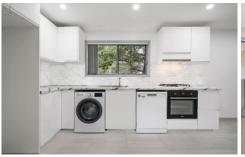

## 1/35 Arab Road Padstow NSW

A desirable location, sun filled interiors and an incredibly spacious design all combine to create this brand new two-bedroom flat. Focusing on effortless living and comfortability, this beautifully presented home features a neat and tidy kitchen with gas cooking, an undercover entertaining area and gardens galore.

- Open living and dining zones are drenched in natural light
- Kitchen equipped with an gas cooking and dishwasher
- Two well sized bedrooms both with built-in wardrobes

2 📭 1 📇

Type: House

**View**: https://www.ariarealtyco.com.au/lease/nsw/canter burybankstown/padstow/residential/house/71045